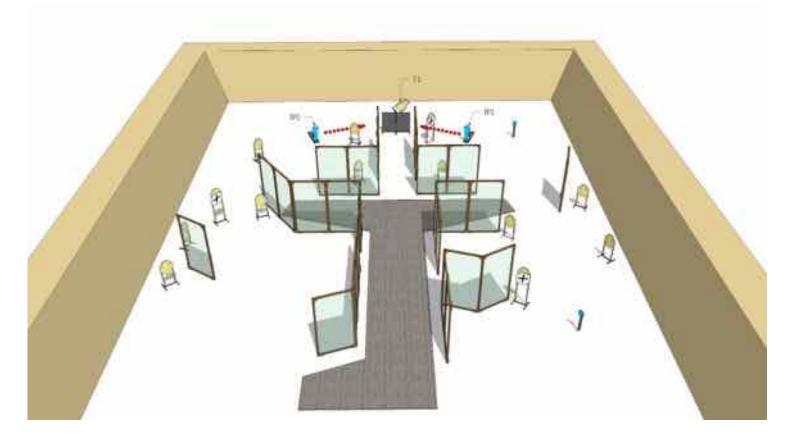

| Targets:                       | 13 IPSC Targets, 4 IPSC poppers, 2 IPSC metal plates                                    |
|--------------------------------|-----------------------------------------------------------------------------------------|
| Number of rounds to be scored: | 32                                                                                      |
| Start position:                | Standing anywhere within designated area                                                |
| Gun condition:                 |                                                                                         |
| Start:                         | Audible                                                                                 |
|                                | After start signal engage all the targets from designated area. IP1 activate target T1. |
| Procedure:                     | IP2 activate T2. All moving targets stays visible at end of their movement              |
| Safety angles:                 | 90 degrees left/right and top of the backstop                                           |