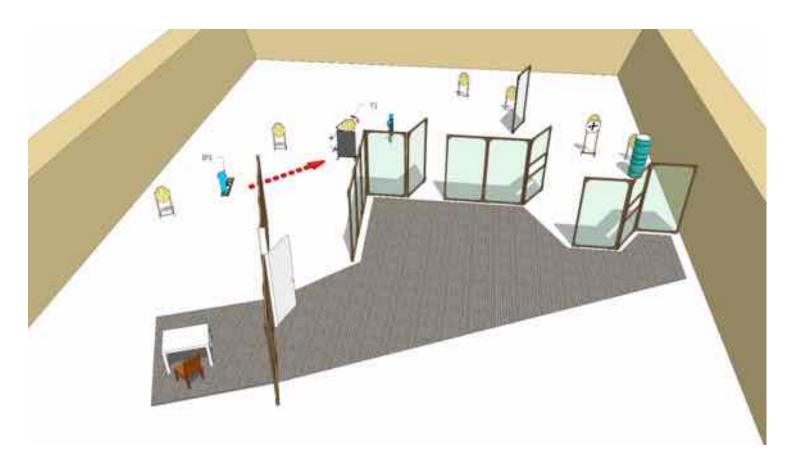

| Targets:                       | 4 IPSC Targets, 2 IPSC poppers, 2 IPSC metal plates                                     |
|--------------------------------|-----------------------------------------------------------------------------------------|
| Number of rounds to be scored: | 12                                                                                      |
| Start position:                | Standing anywhere within designated area                                                |
| Gun condition:                 |                                                                                         |
| Start:                         | Audible                                                                                 |
|                                | After start signal engage all the targets from designated area. IP1 activate target T1. |
| Procedure:                     | All moving targets stays visible at end of their movement                               |
| Safety angles:                 | 90 degrees left/right and top of the backstop                                           |