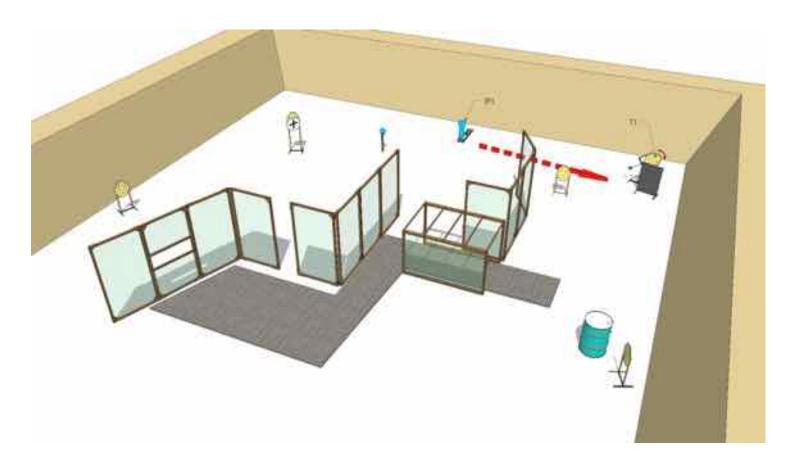

| Targets:                       | 4 IPSC Targets, 2 IPSC poppers, 2 IPSC metal plates                                     |
|--------------------------------|-----------------------------------------------------------------------------------------|
| Number of rounds to be scored: | 12                                                                                      |
| Start position:                | Standing anywhere within designated area                                                |
| Gun condition:                 |                                                                                         |
| Start:                         | Audible                                                                                 |
|                                | After start signal engage all the targets from designated area. IP1 activate target T1. |
| Procedure:                     | All moving targets stays visible at end of their movement                               |
| Safety angles:                 | 90 degrees left/right and top of the backstop                                           |