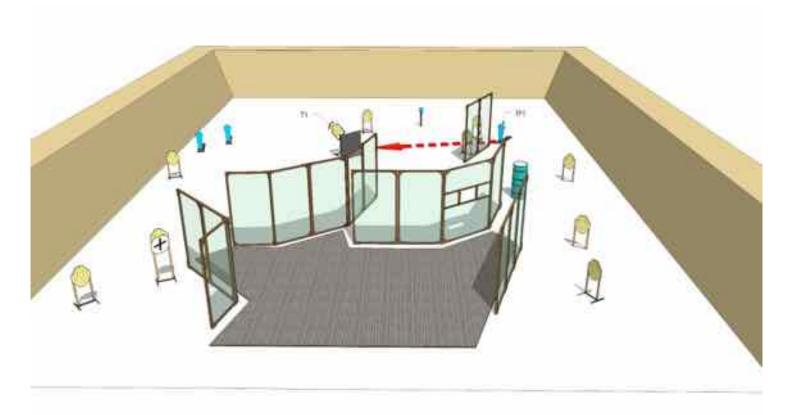

| Targets:                       | 13 IPSC Targets, 3 IPSC poppers, 3 IPSC metal plates                                    |
|--------------------------------|-----------------------------------------------------------------------------------------|
| Number of rounds to be scored: | 32                                                                                      |
| Start position:                | Standing anywhere within designated area                                                |
| Gun condition:                 |                                                                                         |
| Start:                         | Audible                                                                                 |
|                                | After start signal engage all the targets from designated area. IP1 activate target T1. |
| Procedure:                     | IP2 activate T2. All moving targets stays visible at end of their movement              |
| Safety angles:                 | 90 degrees left/right and top of the backstop                                           |