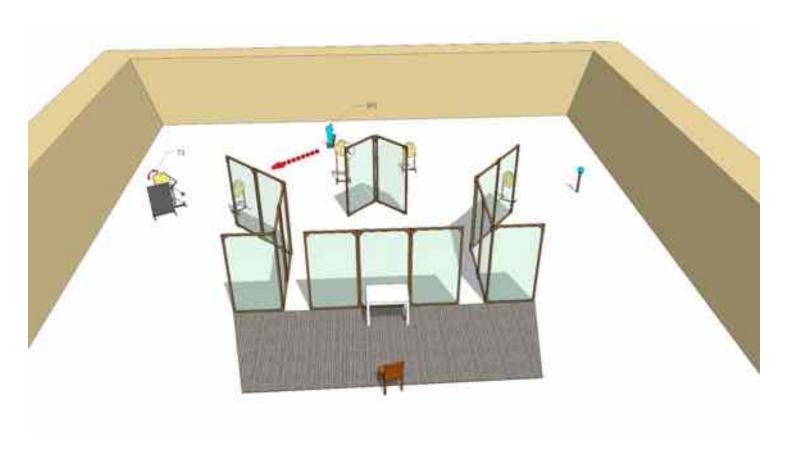

| Targets:                       | 6 IPSC Targets                                                                         |
|--------------------------------|----------------------------------------------------------------------------------------|
| Number of rounds to be scored: | 12                                                                                     |
| Start position:                | Standing anywhere within designated area                                               |
| Gun condition:                 |                                                                                        |
| Start:                         | Audible                                                                                |
|                                | After start signal engage all the targets from designated area. Window activate target |
| Procedure:                     | T1. All moving targets stays visible at end of their movement                          |
| Safety angles:                 | 90 degrees left/right and top of the backstop                                          |