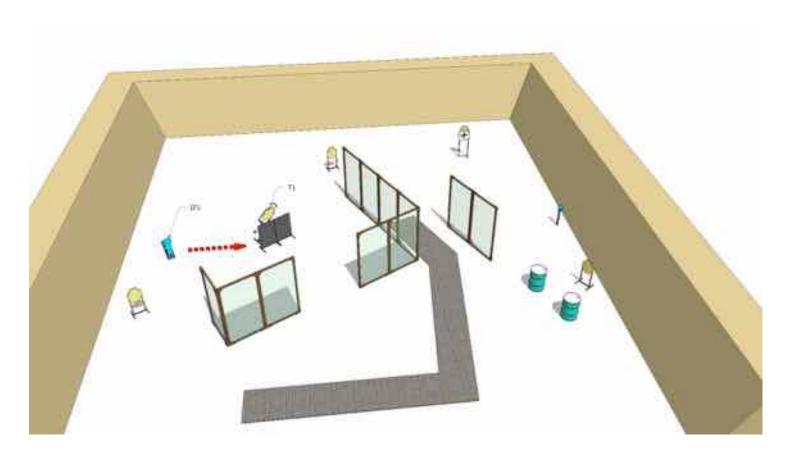

| Targets:                       | 6 IPSC Targets                                                                         |
|--------------------------------|----------------------------------------------------------------------------------------|
| Number of rounds to be scored: | 12                                                                                     |
| Start position:                | Standing anywhere within designated area                                               |
| Gun condition:                 |                                                                                        |
| Start:                         | Audible                                                                                |
|                                | After start signal engage all the targets from designated area. Window activate target |
| Procedure:                     | T1. All moving targets stays visible at end of their movement                          |
| Safety angles:                 | 90 degrees left/right and top of the backstop                                          |