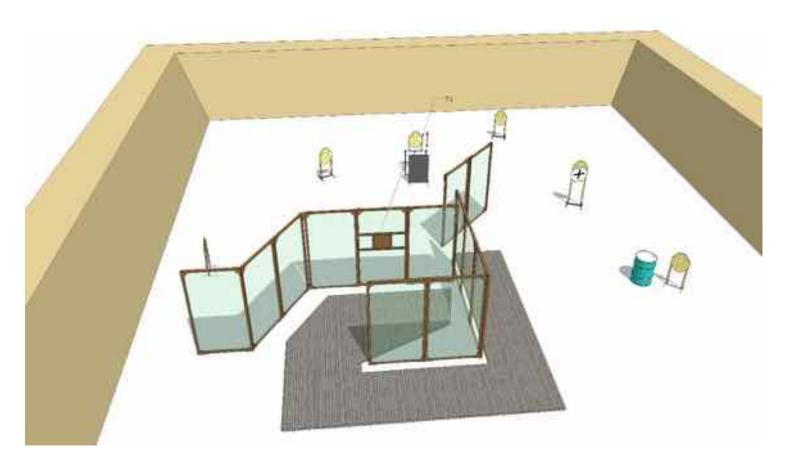

| Targets:                       | 6 IPSC Targets                                                                         |
|--------------------------------|----------------------------------------------------------------------------------------|
| Number of rounds to be scored: | 12                                                                                     |
| Start position:                | Standing anywhere within designated area                                               |
| Gun condition:                 |                                                                                        |
| Start:                         | Audible                                                                                |
|                                | After start signal engage all the targets from designated area. Window activate target |
| Procedure:                     | T1. All moving targets stays visible at end of their movement                          |
| Safety angles:                 | 90 degrees left/right and top of the backstop                                          |