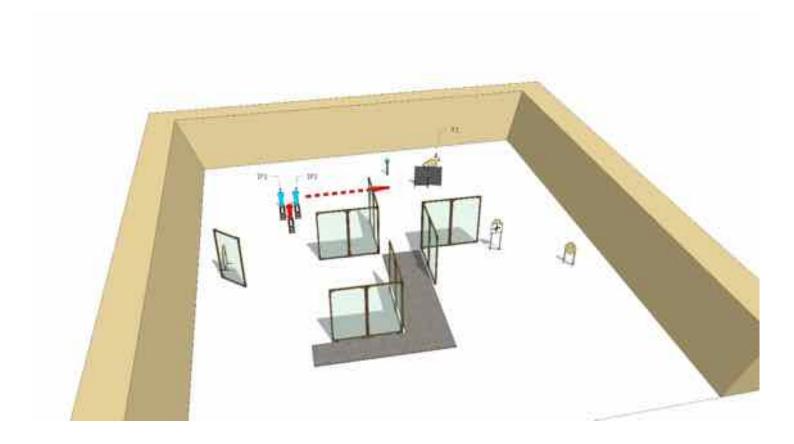

| Targets:                       | 5 IPSC Targets, 2 IPSC poppers                                                             |
|--------------------------------|--------------------------------------------------------------------------------------------|
| Number of rounds to be scored: | 12                                                                                         |
| Start position:                | Standing at marks                                                                          |
| Gun condition:                 |                                                                                            |
| Start:                         | Audible                                                                                    |
|                                | After start signal engage all the targets from designated area. IP1 or IP2 activate target |
| Procedure:                     | T1. All moving targets stays visible at end of their movement                              |
| Safety angles:                 | 90 degrees left/right and top of the backstop                                              |