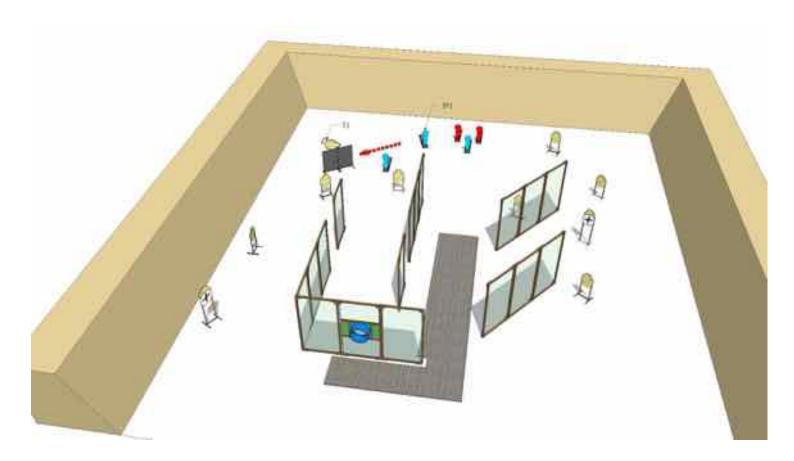

| Targets:                       | 6 IPSC Targets                                                                         |
|--------------------------------|----------------------------------------------------------------------------------------|
| Number of rounds to be scored: | 12                                                                                     |
| Start position:                | Standing anywhere within designated area                                               |
| Gun condition:                 |                                                                                        |
| Start:                         | Audible                                                                                |
|                                | After start signal engage all the targets from designated area. Window activate target |
| Procedure:                     | T1. All moving targets stays visible at end of their movement                          |
| Safety angles:                 | 90 degrees left/right and top of the backstop                                          |