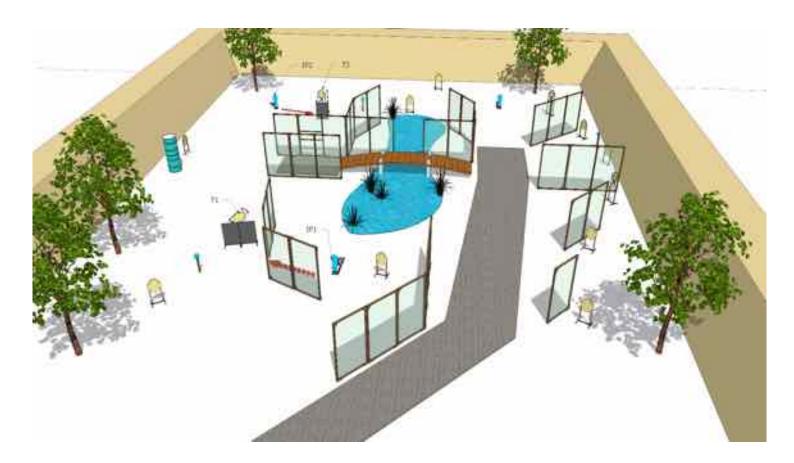

| Targets:                       | 5 IPSC Targets, 2 IPSC poppers                                                             |
|--------------------------------|--------------------------------------------------------------------------------------------|
| Number of rounds to be scored: | 12                                                                                         |
| Start position:                | Standing at marks                                                                          |
| Gun condition:                 |                                                                                            |
| Start:                         | Audible                                                                                    |
|                                | After start signal engage all the targets from designated area. IP1 or IP2 activate target |
| Procedure:                     | T1. All moving targets stays visible at end of their movement                              |
| Safety angles:                 | 90 degrees left/right and top of the backstop                                              |

| Targets:                       | 14 IPSC Targets, 2 IPSC poppers, 2 IPSC metal plates                                       |
|--------------------------------|--------------------------------------------------------------------------------------------|
| Number of rounds to be scored: | 32                                                                                         |
| Start position:                | Standing anywhere within designated area                                                   |
| Gun condition:                 |                                                                                            |
| Start:                         | Audible                                                                                    |
|                                | After start signal engage all the targets from designated area. IP1 or IP2 activate target |
| Procedure:                     | T1. All moving targets stays visible at end of their movement                              |
| Safety angles:                 | 90 degrees left/right and top of the backstop                                              |

| Targets:                       | 4 IPSC Targets, 2 IPSC poppers, 1 IPSC metal plate                                         |
|--------------------------------|--------------------------------------------------------------------------------------------|
| Number of rounds to be scored: | 11                                                                                         |
| Start position:                | Standing anywhere within designated area                                                   |
| Gun condition:                 |                                                                                            |
| Start:                         | Audible                                                                                    |
|                                | After start signal engage all the targets from designated area. IP1 or IP2 activate target |
| Procedure:                     | T1. All moving targets stays visible at end of their movement                              |
| Safety angles:                 | 90 degrees left/right and top of the backstop                                              |