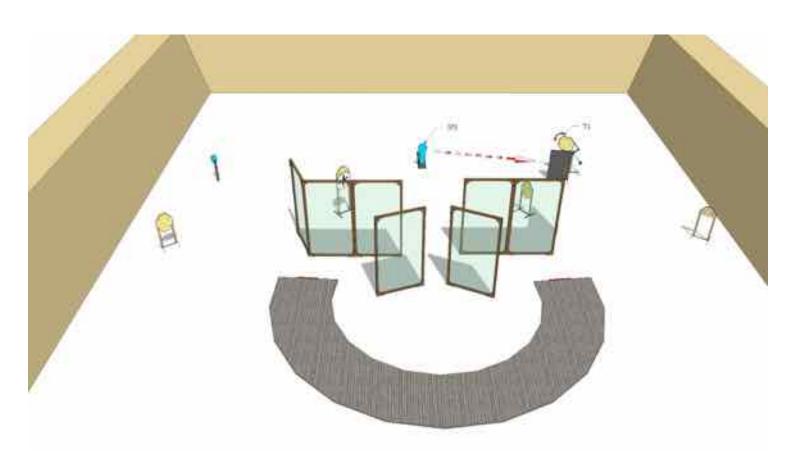

| Targets:                       | 4 IPSC Targets, 2 IPSC poppers, 1 IPSC metal plate                                         |
|--------------------------------|--------------------------------------------------------------------------------------------|
| Number of rounds to be scored: | 11                                                                                         |
| Start position:                | Standing anywhere within designated area                                                   |
| Gun condition:                 |                                                                                            |
| Start:                         | Audible                                                                                    |
|                                | After start signal engage all the targets from designated area. IP1 or IP2 activate target |
| Procedure:                     | T1. All moving targets stays visible at end of their movement                              |
| Safety angles:                 | 90 degrees left/right and top of the backstop                                              |