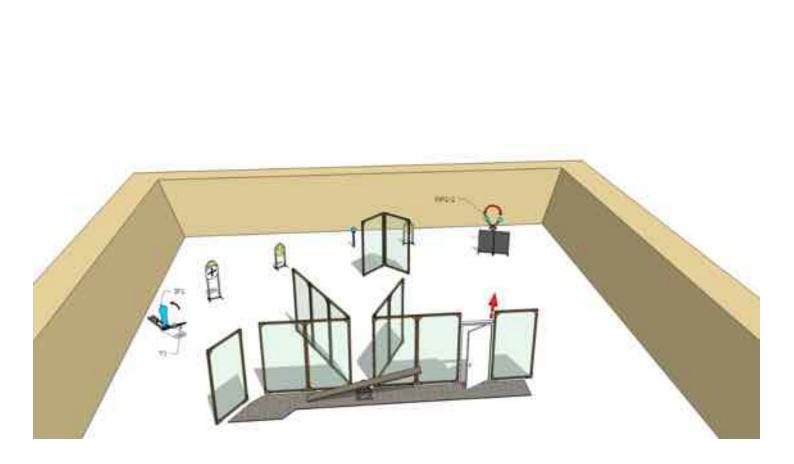

| Targets:                       | 4 IPSC Targets, 2 IPSC poppers, 2 IPSC metal plates                                     |
|--------------------------------|-----------------------------------------------------------------------------------------|
| Number of rounds to be scored: | 12                                                                                      |
| Start position:                | Standing anywhere within designated area                                                |
| Gun condition:                 |                                                                                         |
| Start:                         | Audible                                                                                 |
|                                | After start signal engage all the targets from designated area. IP1 activate target MP1 |
| Procedure:                     | and MP2. All moving targets stays visible at end of their movement                      |
| Safety angles:                 | 90 degrees left/right and top of the backstop                                           |