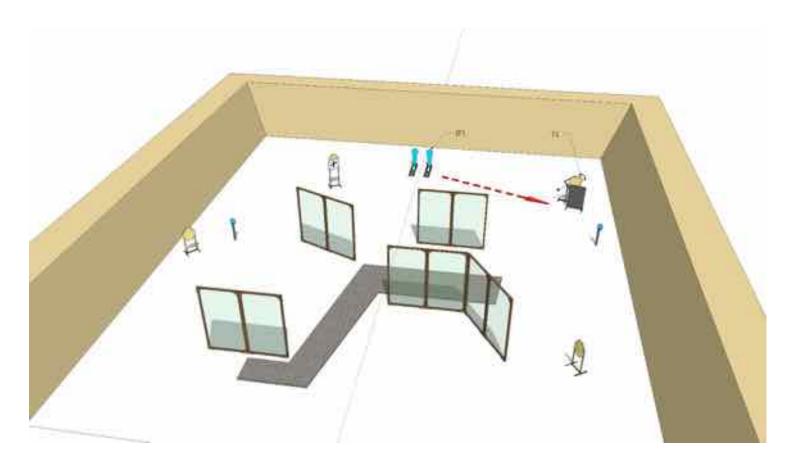

| Targets:                       | 5 IPSC Targets, 2 IPSC poppers                                                             |
|--------------------------------|--------------------------------------------------------------------------------------------|
| Number of rounds to be scored: | 12                                                                                         |
| Start position:                | Standing at marks                                                                          |
| Gun condition:                 |                                                                                            |
| Start:                         | Audible                                                                                    |
|                                | After start signal engage all the targets from designated area. IP1 or IP2 activate target |
| Procedure:                     | T1. All moving targets stays visible at end of their movement                              |
| Safety angles:                 | 90 degrees left/right and top of the backstop                                              |