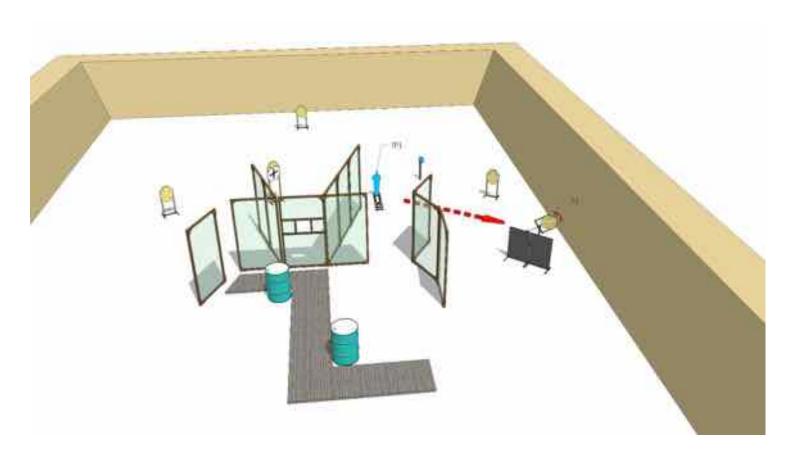

| Targets:                       | 4 IPSC Targets, 1 IPSC popper, 3 IPSC metal plates                                                                                                                                |
|--------------------------------|-----------------------------------------------------------------------------------------------------------------------------------------------------------------------------------|
| Number of rounds to be scored: | 12                                                                                                                                                                                |
| Start position:                | Standing anywhere within designated area                                                                                                                                          |
| Gun condition:                 |                                                                                                                                                                                   |
| Start:                         | Audible                                                                                                                                                                           |
| Procedure:                     | After start signal engage all the targets from designated area. Open door activate target MP1 and MP2. IP1 activate T2. All moving targets stays visible at end of their movement |
| Safety angles:                 | 90 degrees left/right and top of the backstop                                                                                                                                     |