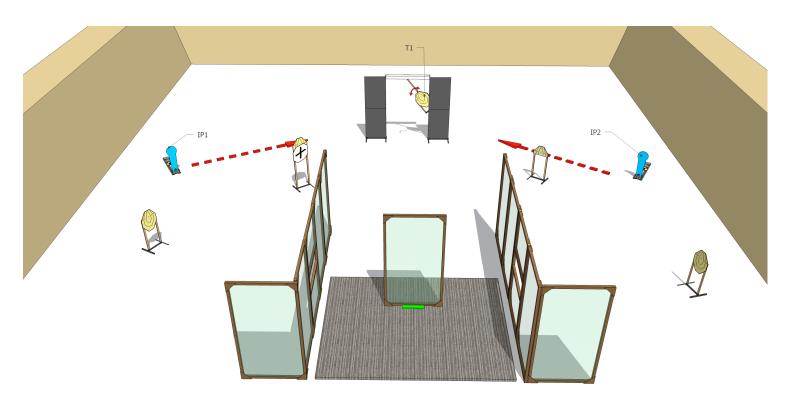

| Targets:                       | 14 IPSC Targets, 2 IPSC poppers, 2 IPSC metal plates                                       |
|--------------------------------|--------------------------------------------------------------------------------------------|
| Number of rounds to be scored: | 32                                                                                         |
| Start position:                | Standing anywhere within designated area                                                   |
| Gun condition:                 |                                                                                            |
| Start:                         | Audible                                                                                    |
|                                | After start signal engage all the targets from designated area. IP1 or IP2 activate target |
| Procedure:                     | T1. All moving targets stays visible at end of their movement                              |
| Safety angles:                 | 90 degrees left/right and top of the backstop                                              |