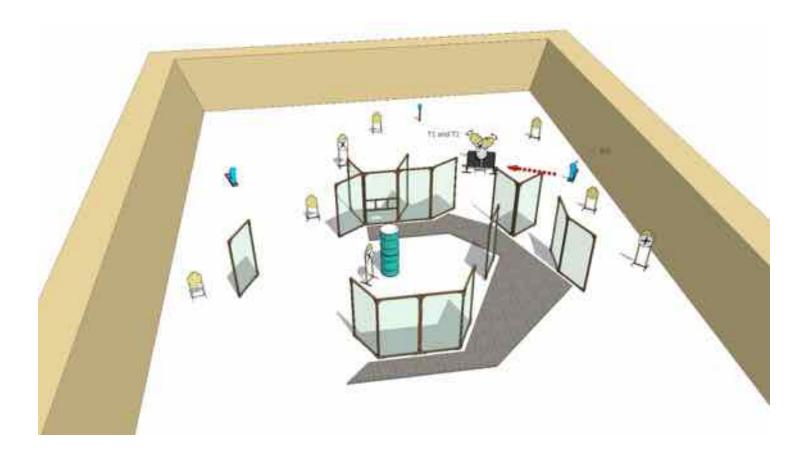

| Targets:                       | 6 IPSC Targets                                                                         |
|--------------------------------|----------------------------------------------------------------------------------------|
| Number of rounds to be scored: | 12                                                                                     |
| Start position:                | Standing anywhere within designated area                                               |
| Gun condition:                 |                                                                                        |
| Start:                         | Audible                                                                                |
|                                | After start signal engage all the targets from designated area. Window activate target |
| Procedure:                     | T1. All moving targets stays visible at end of their movement                          |
| Safety angles:                 | 90 degrees left/right and top of the backstop                                          |