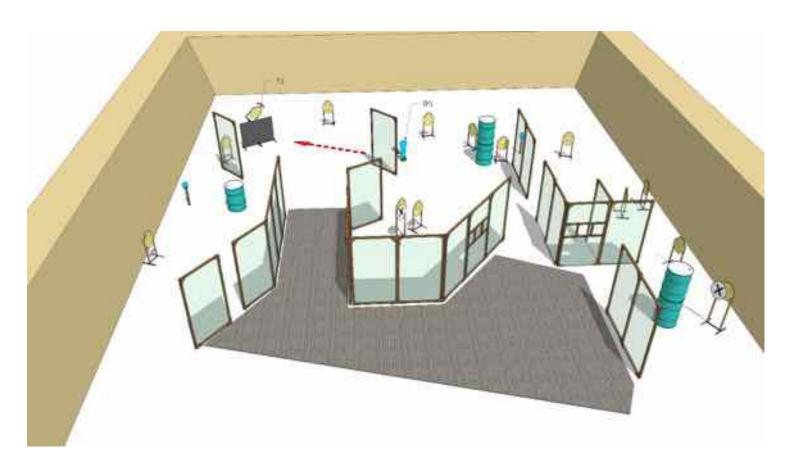

| Targets:                       | 13 IPSC Targets, 4 IPSC poppers, 2 IPSC metal plates                                    |
|--------------------------------|-----------------------------------------------------------------------------------------|
| Number of rounds to be scored: | 32                                                                                      |
| Start position:                | Standing anywhere within designated area                                                |
| Gun condition:                 |                                                                                         |
| Start:                         | Audible                                                                                 |
|                                | After start signal engage all the targets from designated area. IP1 activate target T1. |
| Procedure:                     | IP2 activate T2. All moving targets stays visible at end of their movement              |
| Safety angles:                 | 90 degrees left/right and top of the backstop                                           |