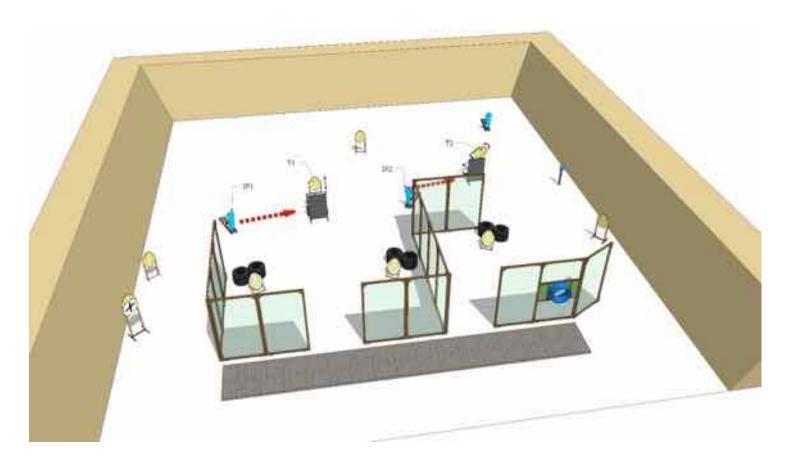

| Targets:                       | 13 IPSC Targets, 4 IPSC poppers, 2 IPSC metal plates                                    |
|--------------------------------|-----------------------------------------------------------------------------------------|
| Number of rounds to be scored: | 32                                                                                      |
| Start position:                | Standing anywhere within designated area                                                |
| Gun condition:                 |                                                                                         |
| Start:                         | Audible                                                                                 |
|                                | After start signal engage all the targets from designated area. IP1 activate target T1. |
| Procedure:                     | IP2 activate T2. All moving targets stays visible at end of their movement              |
| Safety angles:                 | 90 degrees left/right and top of the backstop                                           |