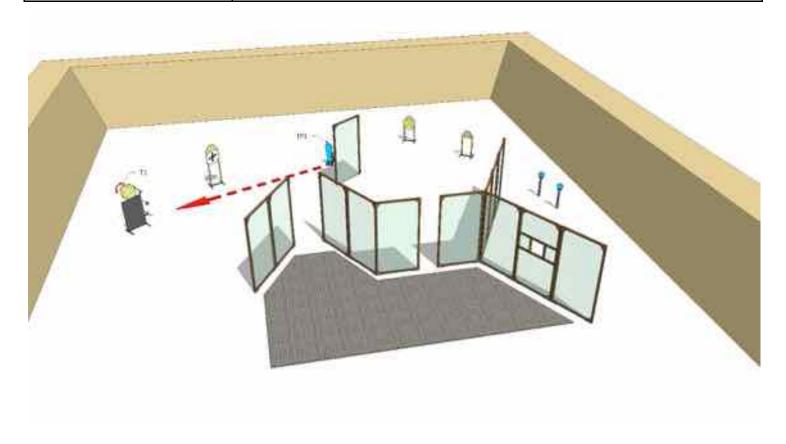

| Targets:                       | 4 IPSC Targets, 2 IPSC poppers, 2 IPSC metal plates                                     |
|--------------------------------|-----------------------------------------------------------------------------------------|
| Number of rounds to be scored: | 12                                                                                      |
| Start position:                | Standing anywhere within designated area                                                |
| Gun condition:                 |                                                                                         |
| Start:                         | Audible                                                                                 |
|                                | After start signal engage all the targets from designated area. IP1 activate target T1. |
| Procedure:                     | All moving targets stays visible at end of their movement                               |
| Safety angles:                 | 90 degrees left/right and top of the backstop                                           |