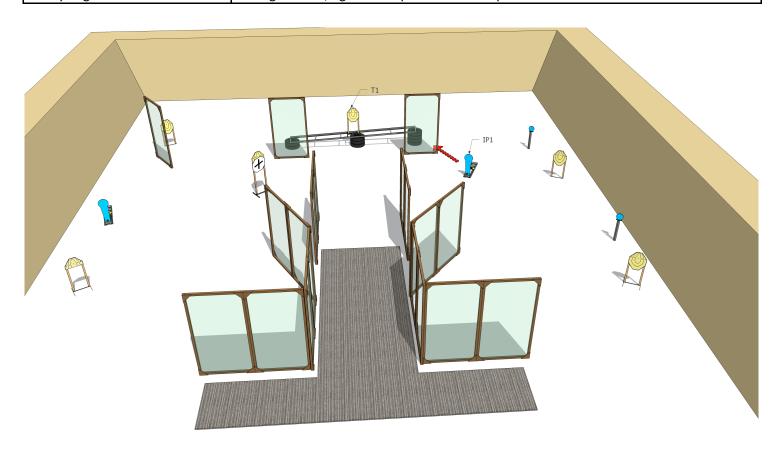

| Targets:                       | 4 IPSC Targets, 2 IPSC poppers, 2 IPSC metal plates                                     |
|--------------------------------|-----------------------------------------------------------------------------------------|
| Number of rounds to be scored: | 12                                                                                      |
| Start position:                | Standing anywhere within designated area                                                |
| Gun condition:                 |                                                                                         |
| Start:                         | Audible                                                                                 |
|                                | After start signal engage all the targets from designated area. IP1 activate target T1. |
| Procedure:                     | All moving targets stays visible at end of their movement                               |
| Safety angles:                 | 90 degrees left/right and top of the backstop                                           |