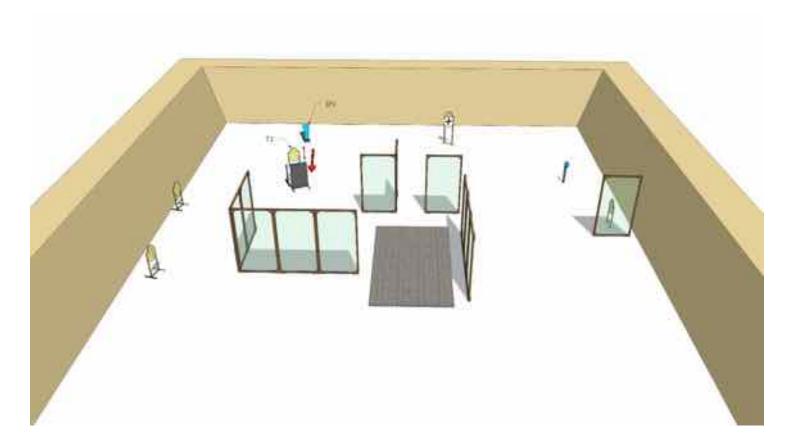

| Targets:                       | 6 IPSC Targets, 2 IPSC poppers, 2 IPSC metal plates                                     |
|--------------------------------|-----------------------------------------------------------------------------------------|
| Number of rounds to be scored: | 16                                                                                      |
| Start position:                | Standing anywhere within designated area                                                |
| Gun condition:                 |                                                                                         |
| Start:                         | Audible                                                                                 |
|                                | After start signal engage all the targets from designated area. IP1 activate target T1, |
| Procedure:                     | which T1 is disappearing targets.                                                       |
| Safety angles:                 | 90 degrees left/right and top of the backstop                                           |