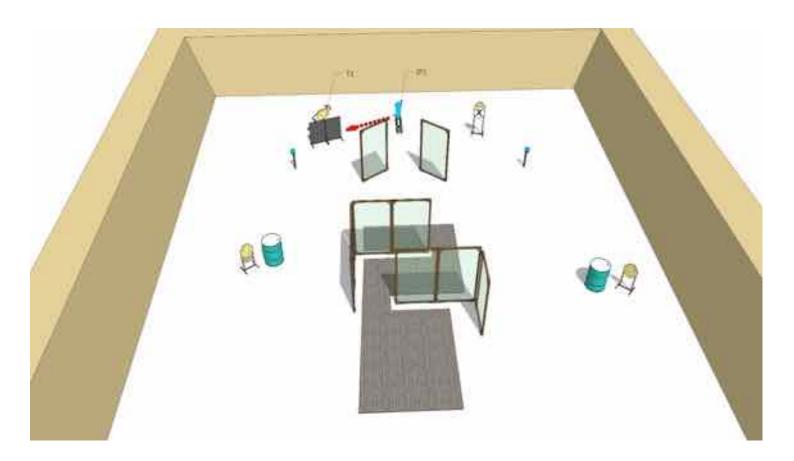

| Targets:                       | 5 IPSC Targets, 1 IPSC popper, 1 IPSC metal plate                                       |
|--------------------------------|-----------------------------------------------------------------------------------------|
| Number of rounds to be scored: | 12                                                                                      |
| Start position:                | Standing anywhere within designated area                                                |
| Gun condition:                 |                                                                                         |
| Start:                         | Audible                                                                                 |
|                                | After start signal engage all the targets from designated area. IP1 activate target T1. |
| Procedure:                     | All moving targets stays visible at end of their movement                               |
| Safety angles:                 | 90 degrees left/right and top of the backstop                                           |