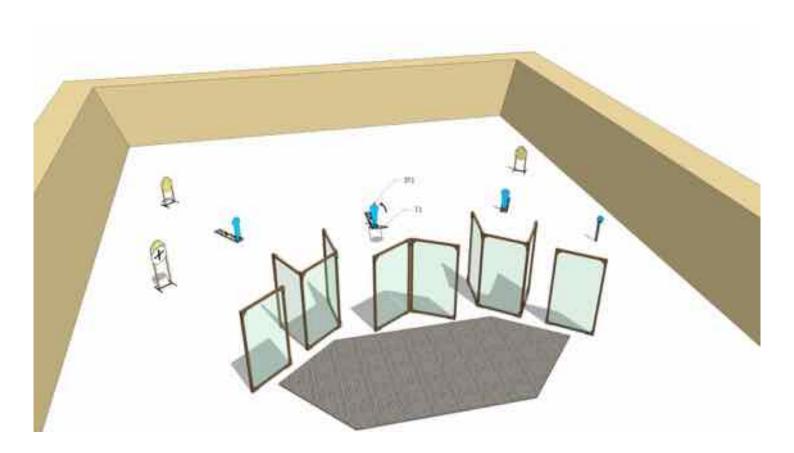

| Targets:                       | 4 IPSC Targets, 2 IPSC poppers, 2 IPSC metal plates                                     |
|--------------------------------|-----------------------------------------------------------------------------------------|
| Number of rounds to be scored: | 12                                                                                      |
| Start position:                | Standing anywhere within designated area                                                |
| Gun condition:                 |                                                                                         |
| Start:                         | Audible                                                                                 |
|                                | After start signal engage all the targets from designated area. IP1 activate target T1. |
| Procedure:                     | All moving targets stays visible at end of their movement                               |
| Safety angles:                 | 90 degrees left/right and top of the backstop                                           |

| Targets:                       | 5 IPSC Targets, 1 IPSC popper, 1 IPSC metal plate                                       |
|--------------------------------|-----------------------------------------------------------------------------------------|
| Number of rounds to be scored: | 12                                                                                      |
| Start position:                | Standing anywhere within designated area                                                |
| Gun condition:                 |                                                                                         |
| Start:                         | Audible                                                                                 |
|                                | After start signal engage all the targets from designated area. IP1 activate target T1. |
| Procedure:                     | All moving targets stays visible at end of their movement                               |
| Safety angles:                 | 90 degrees left/right and top of the backstop                                           |

| Targets:                       | 4 IPSC Targets, 1 IPSC popper, 2 IPSC metal plates                                      |
|--------------------------------|-----------------------------------------------------------------------------------------|
| Number of rounds to be scored: | 11                                                                                      |
| Start position:                | Standing anywhere within designated area                                                |
| Gun condition:                 |                                                                                         |
| Start:                         | Audible                                                                                 |
|                                | After start signal engage all the targets from designated area. IP1 activate target T1. |
| Procedure:                     | All moving targets stays visible at end of their movement                               |
| Safety angles:                 | 90 degrees left/right and top of the backstop                                           |

| Targets:                       | 5 IPSC Targets, 1 IPSC popper, 1 IPSC metal plate                                       |
|--------------------------------|-----------------------------------------------------------------------------------------|
| Number of rounds to be scored: | 12                                                                                      |
| Start position:                | Sitting at chair                                                                        |
| Gun condition:                 | Unloaded and holstered. Chamber and magwell empty, all mags laying at the table         |
| Start:                         | Audible                                                                                 |
|                                | After start signal engage all the targets from designated area. IP1 activate target T1. |
| Procedure:                     | All moving targets stays visible at end of their movement                               |
| Safety angles:                 | 90 degrees left/right and top of the backstop                                           |

| Targets:                       | 9 IPSC Targets, 1 IPSC popper, 2 IPSC metal plates                                      |
|--------------------------------|-----------------------------------------------------------------------------------------|
| Number of rounds to be scored: | 21                                                                                      |
| Start position:                | Standing anywhere within designated area                                                |
| Gun condition:                 |                                                                                         |
| Start:                         | Audible                                                                                 |
|                                | After start signal engage all the targets from designated area. IP1 activate target T1. |
| Procedure:                     | All moving targets stays visible at end of their movement                               |
| Safety angles:                 | 90 degrees left/right and top of the backstop                                           |

| Targets:                       | 7 IPSC Targets, 1 IPSC popper, 2 IPSC metal plates                                      |
|--------------------------------|-----------------------------------------------------------------------------------------|
| Number of rounds to be scored: | 17                                                                                      |
| Start position:                | Sitting at chair                                                                        |
| Gun condition:                 | Loaded and holstered. Chamber empty.                                                    |
| Start:                         | Audible                                                                                 |
|                                | After start signal engage all the targets from designated area. IP1 activate target T1. |
| Procedure:                     | All moving targets stays visible at end of their movement                               |
| Safety angles:                 | 90 degrees left/right and top of the backstop                                           |