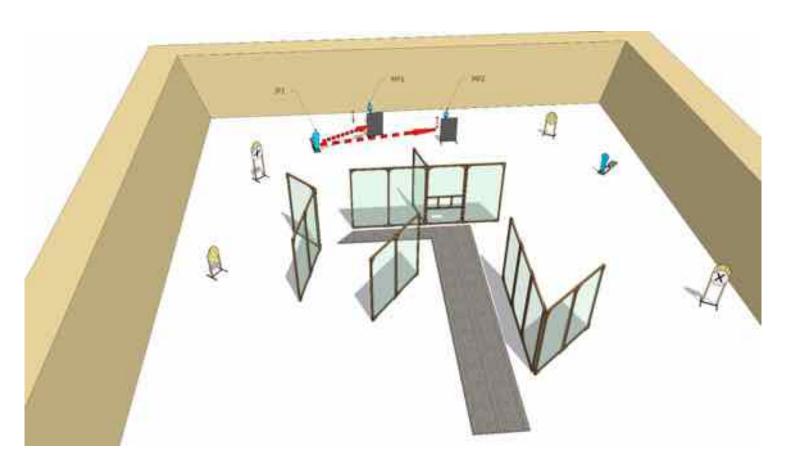

| Targets:                       | 4 IPSC Targets, 2 IPSC poppers, 2 IPSC metal plates                                     |
|--------------------------------|-----------------------------------------------------------------------------------------|
| Number of rounds to be scored: | 12                                                                                      |
| Start position:                | Standing anywhere within designated area                                                |
| Gun condition:                 |                                                                                         |
| Start:                         | Audible                                                                                 |
|                                | After start signal engage all the targets from designated area. IP1 activate target MP1 |
| Procedure:                     | and MP2. All moving targets stays visible at end of their movement                      |
| Safety angles:                 | 90 degrees left/right and top of the backstop                                           |