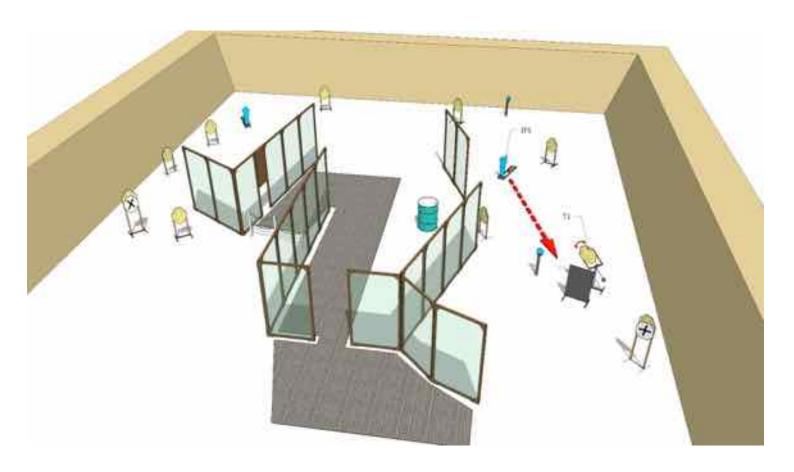

| Targets:                       | 4 IPSC Targets, 2 IPSC poppers, 2 IPSC metal plates                                     |
|--------------------------------|-----------------------------------------------------------------------------------------|
| Number of rounds to be scored: | 12                                                                                      |
| Start position:                | Standing anywhere within designated area                                                |
| Gun condition:                 |                                                                                         |
| Start:                         | Audible                                                                                 |
|                                | After start signal engage all the targets from designated area. IP1 activate target T1. |
| Procedure:                     | All moving targets stays visible at end of their movement                               |
| Safety angles:                 | 90 degrees left/right and top of the backstop                                           |