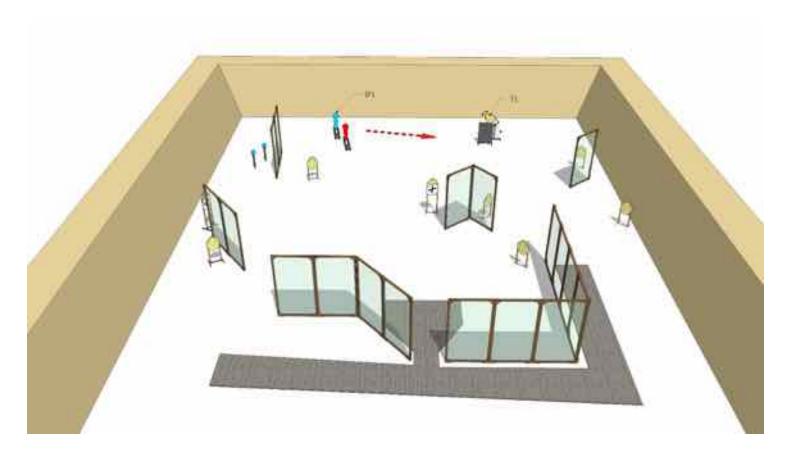

| Targets:                       | 5 IPSC Targets, 2 IPSC poppers                                                             |
|--------------------------------|--------------------------------------------------------------------------------------------|
| Number of rounds to be scored: | 12                                                                                         |
| Start position:                | Standing at marks                                                                          |
| Gun condition:                 |                                                                                            |
| Start:                         | Audible                                                                                    |
|                                | After start signal engage all the targets from designated area. IP1 or IP2 activate target |
| Procedure:                     | T1. All moving targets stays visible at end of their movement                              |
| Safety angles:                 | 90 degrees left/right and top of the backstop                                              |