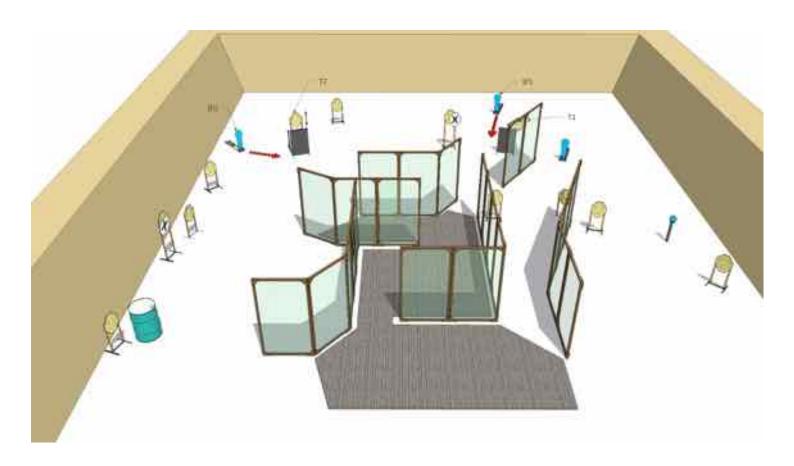

| Targets:                       | 13 IPSC Targets, 3 IPSC poppers, 3 IPSC metal plates                                    |
|--------------------------------|-----------------------------------------------------------------------------------------|
| Number of rounds to be scored: | 32                                                                                      |
| Start position:                | Standing anywhere within designated area                                                |
| Gun condition:                 |                                                                                         |
| Start:                         | Audible                                                                                 |
|                                | After start signal engage all the targets from designated area. IP1 activate target T1. |
| Procedure:                     | IP2 activate T2. All moving targets stays visible at end of their movement              |
| Safety angles:                 | 90 degrees left/right and top of the backstop                                           |