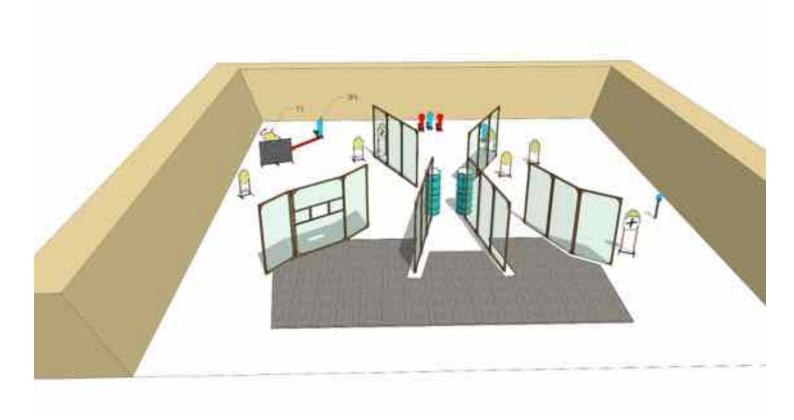

| Targets:                       | 4 IPSC Targets, 3 IPSC poppers, 1 IPSC metal plate                                      |
|--------------------------------|-----------------------------------------------------------------------------------------|
| Number of rounds to be scored: | 12                                                                                      |
| Start position:                | Standing anywhere within designated area                                                |
| Gun condition:                 |                                                                                         |
| Start:                         | Audible                                                                                 |
|                                | After start signal engage all the targets from designated area. IP1 activate target T1. |
| Procedure:                     | All moving targets stays visible at end of their movement. Strong hand only.            |
| Safety angles:                 | 90 degrees left/right and top of the backstop                                           |