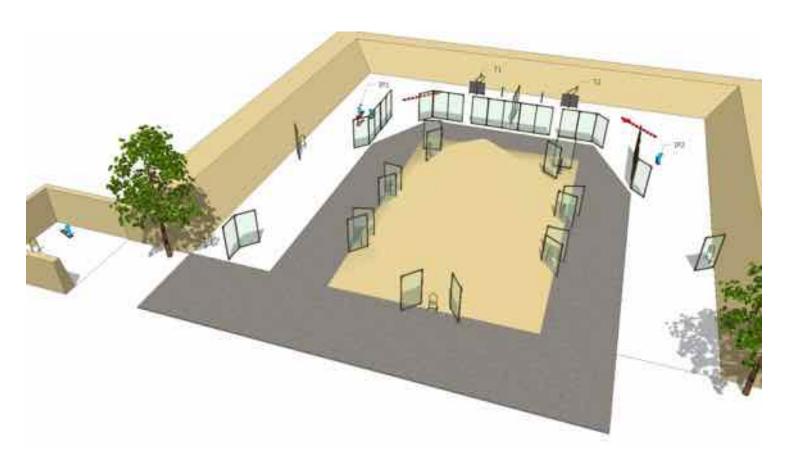

| Targets:                       | 13 IPSC Targets, 4 IPSC poppers, 2 IPSC metal plates                                    |
|--------------------------------|-----------------------------------------------------------------------------------------|
| Number of rounds to be scored: | 32                                                                                      |
| Start position:                | Standing anywhere within designated area                                                |
| Gun condition:                 |                                                                                         |
| Start:                         | Audible                                                                                 |
|                                | After start signal engage all the targets from designated area. IP1 activate target T1. |
| Procedure:                     | IP2 activate T2. All moving targets stays visible at end of their movement              |
| Safety angles:                 | 90 degrees left/right and top of the backstop                                           |

| Targets:                       | 13 IPSC Targets, 3 IPSC poppers, 3 IPSC metal plates                                    |
|--------------------------------|-----------------------------------------------------------------------------------------|
| Number of rounds to be scored: | 32                                                                                      |
| Start position:                | Standing anywhere within designated area                                                |
| Gun condition:                 |                                                                                         |
| Start:                         | Audible                                                                                 |
|                                | After start signal engage all the targets from designated area. IP1 activate target T1. |
| Procedure:                     | IP2 activate T2. All moving targets stays visible at end of their movement              |
| Safety angles:                 | 90 degrees left/right and top of the backstop                                           |

| Targets:                       | 12 IPSC Targets, 3 IPSC poppers, 1 IPSC metal plate                                     |
|--------------------------------|-----------------------------------------------------------------------------------------|
| Number of rounds to be scored: | 28                                                                                      |
| Start position:                | Standing anywhere within designated area                                                |
| Gun condition:                 |                                                                                         |
| Start:                         | Audible                                                                                 |
|                                | After start signal engage all the targets from designated area. IP1 activate target T1. |
| Procedure:                     | IP2 activate T2. All moving targets stays visible at end of their movement              |
| Safety angles:                 | 90 degrees left/right and top of the backstop                                           |