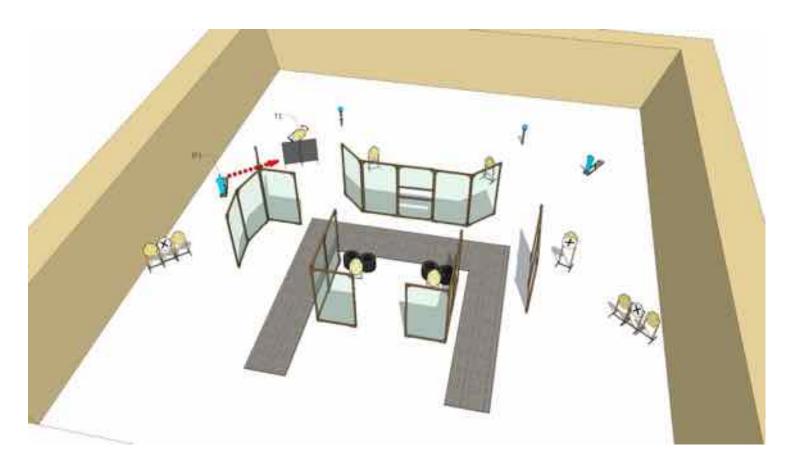

| Targets:                       | 4 IPSC Targets, 3 IPSC poppers, 1 IPSC metal plate                                      |
|--------------------------------|-----------------------------------------------------------------------------------------|
| Number of rounds to be scored: | 12                                                                                      |
| Start position:                | Standing anywhere within designated area                                                |
| Gun condition:                 |                                                                                         |
| Start:                         | Audible                                                                                 |
|                                | After start signal engage all the targets from designated area. IP1 activate target T1. |
| Procedure:                     | All moving targets stays visible at end of their movement. Strong hand only.            |
| Safety angles:                 | 90 degrees left/right and top of the backstop                                           |