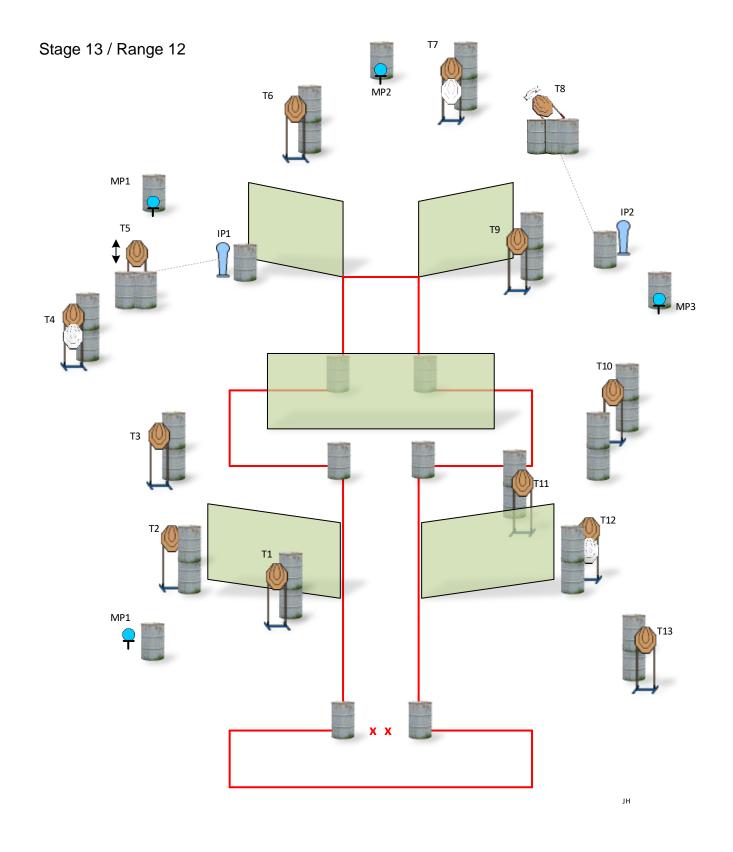

Targets: 3 IPSC Poppers, 13 IPSC Targets, Several NS, 3 IPSC Metal plates Number of rounds to be scored: 32 Start position: Standing at marks, facing downrange Gun condition: Start: Audible Procedure:

Safety angles:

After start signal engage all the targets from designated area. IP1 activate T5, IP2 activate T7. All moving targets stays visible at end of their movement. Reduced to the height of the backstops.