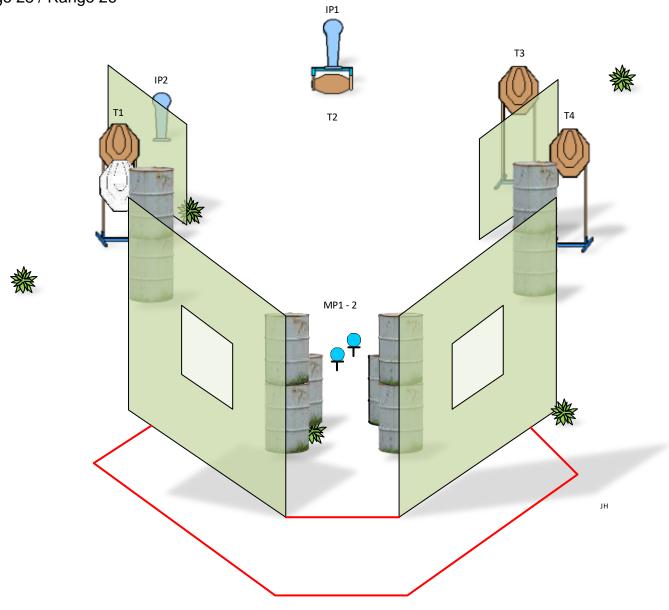

| Targets:<br>Number of rounds to be scored:<br>Start position: | <ul><li>1 IPSC Popper, 4 IPSC Targets, Several NS, 2 IPSC Metal plate</li><li>11</li><li>Standing anywhere inside the marked area</li></ul>    |
|---------------------------------------------------------------|------------------------------------------------------------------------------------------------------------------------------------------------|
| Gun condition:                                                |                                                                                                                                                |
| Start:                                                        | Audible                                                                                                                                        |
| Procedure:                                                    | After start signal engage all the targets from designated area. IP1 activate MP1-2. All moving targets stays visible at end of their movement. |
| Safety angles:                                                | Reduced to the height of the backstops.                                                                                                        |