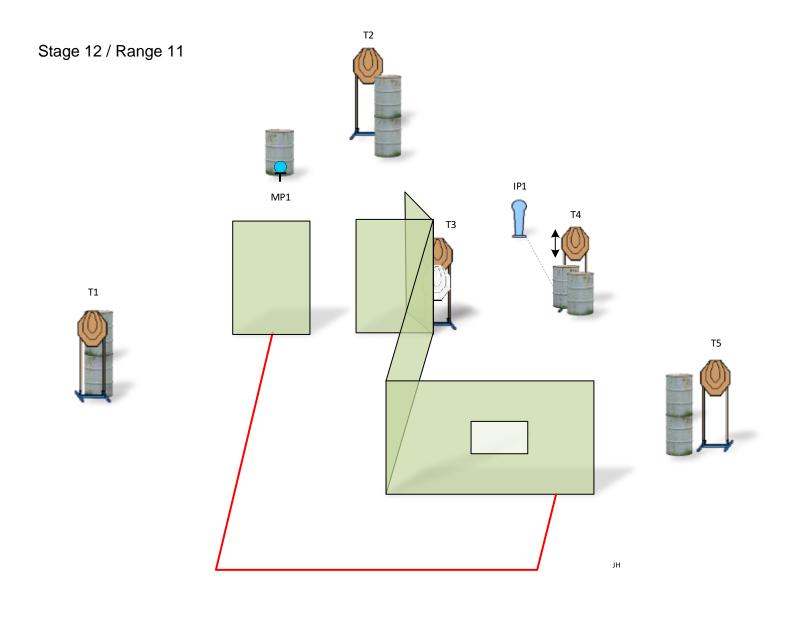

| Targets:<br>Number of rounds to be scored:<br>Start position:<br>Gun condition: | 1 IPSC Popper, 5 IPSC Targets, Several NS, 1 IPSC Metal plate<br>12<br>Standing anywhere inside the marked area                            |
|---------------------------------------------------------------------------------|--------------------------------------------------------------------------------------------------------------------------------------------|
| Start:                                                                          | Audible                                                                                                                                    |
| Procedure:                                                                      | After start signal engage all the targets from designated area. IP activate T4. All moving targets stays visible at end of their movement. |
| Safety angles:                                                                  | Reduced to the height of the backstops.                                                                                                    |

Targets:

Number of rounds to be scored: Start position: Gun condition: Start: Procedure: 2 IPSC Poppers, 13 IPSC Targets, Several NS, 4 IPSC Metal plates32Standing at marks, facing downrange

Audible

After start signal engage all the targets from designated area. IP1 activate T5, IP2 activate T8. All moving targets stays visible at end of their movement. Reduced to the height of the backstops.