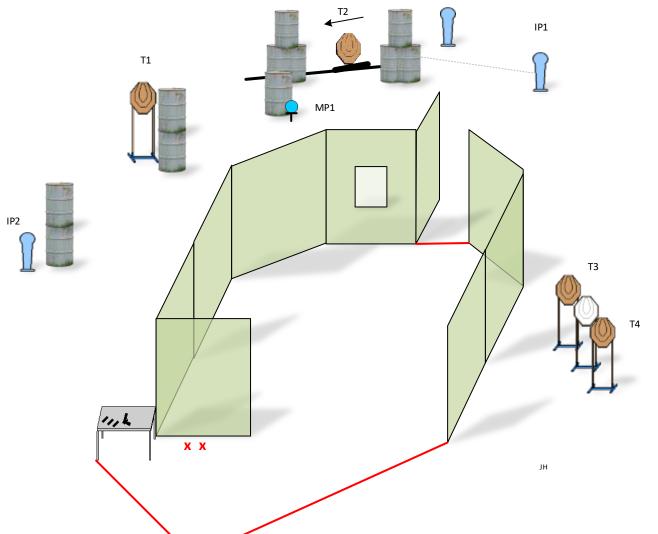

| Targets:                       | 3 IPSC Popper, 4 IPSC Targets, Several NS, 1 IPSC Metal plate                |
|--------------------------------|------------------------------------------------------------------------------|
| Number of rounds to be scored: | 12                                                                           |
| Start position:                | Standing at marks, facing downrange                                          |
| Gun condition:                 | Gun lying at the table, unloaded, all mags on the table                      |
| Start:                         | Audible                                                                      |
| Procedure:                     | After start signal engage all the targets from designated area. IP1 activate |
|                                | T2. All moving targets stays visible at end of their movement.               |
| Safety angles:                 | Reduced to the height of the backstops.                                      |