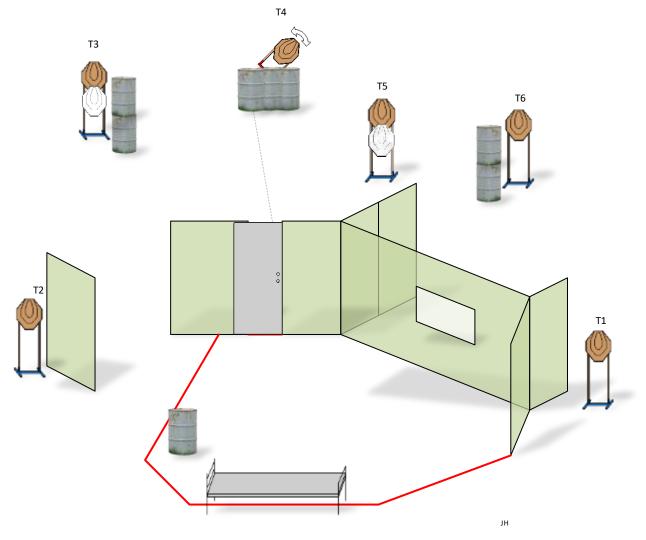

## Stage 1 / Range 1

| Targets:                       | 6 IPSC Targets, Several NS,                                                   |
|--------------------------------|-------------------------------------------------------------------------------|
| Number of rounds to be scored: | 12                                                                            |
| Start position:                | Lying on a bed, hands behind head                                             |
| Gun condition:                 | Lying on a barrel, chamber empty, magazine insered                            |
| Start:                         | Audible                                                                       |
| Procedure:                     | After start signal engage all the targets from designated area. Door activate |
|                                | T4. All moving targets stays visible at end of their movement.                |
| Safety angles:                 | Reduced to the height of the backstops.                                       |