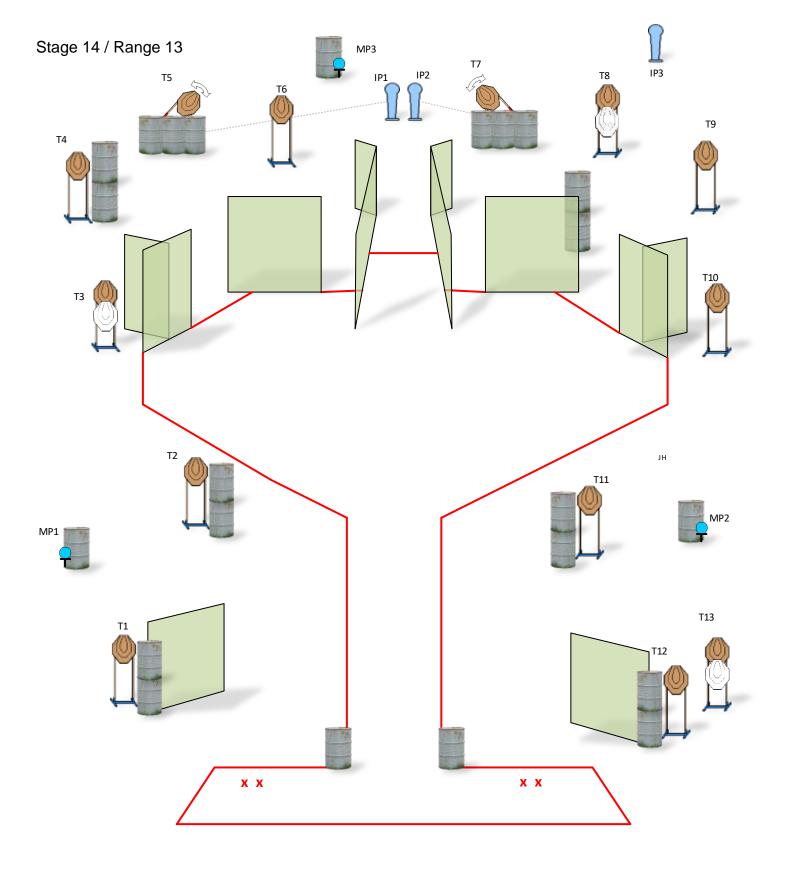

Targets:

Number of rounds to be scored: Start position: Gun condition: Start: Procedure: 2 IPSC Poppers, 13 IPSC Targets, Several NS, 3 IPSC Metal plates 31 Standing at marks, facing downrange

Audible

After start signal engage all the targets from designated area. IP1 activate T6. All moving targets stays visible at end of their movement. Reduced to the height of the backstops.