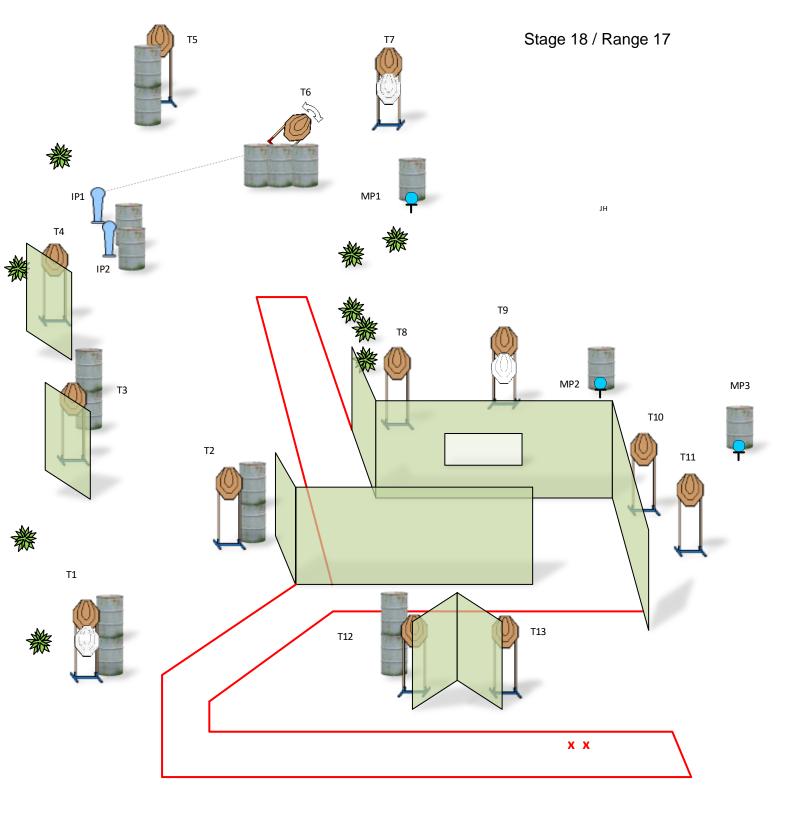

Targets:

Number of rounds to be scored: Start position: Gun condition: Start: Procedure: 2 IPSC Poppers, 13 IPSC Targets, Several NS, 3 IPSC Metal plates 31 Standing at marks, facing downrange

Audible

After start signal engage all the targets from designated area. IP1 activate T6. All moving targets stays visible at end of their movement. Reduced to the height of the backstops.