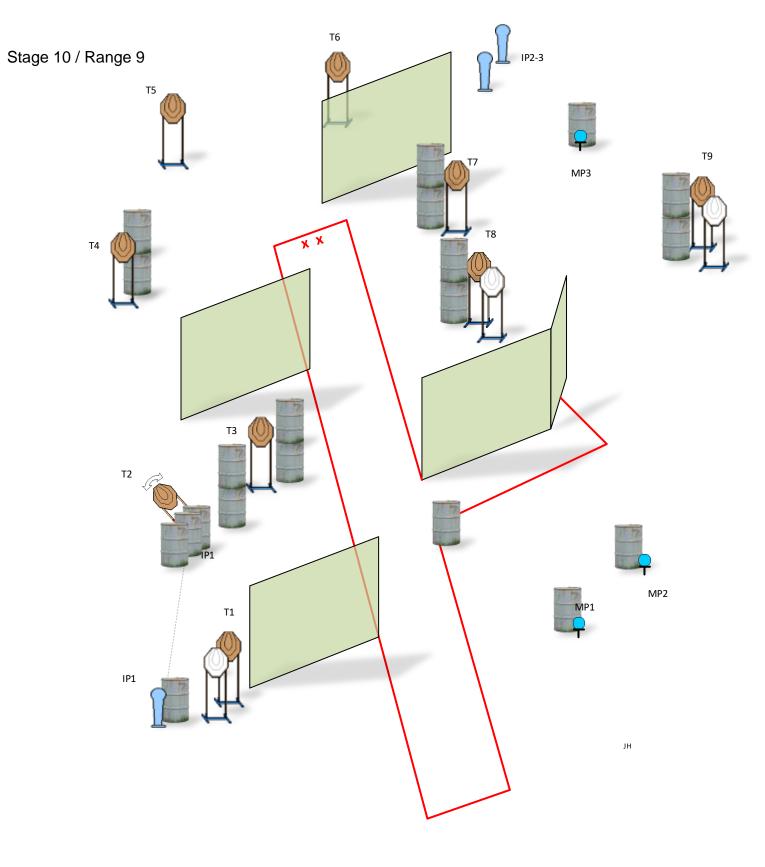

Targets: Number of rounds to be scored: Start position: Gun condition: Start: Procedure: 3 IPSC Poppers, 9 IPSC Targets, Several NS, 3 IPSC Metal plates 24 Standing at marks, facing downrange

Audible

After start signal engage all the targets from designated area. IP1 activate T2. All moving targets stays visible at end of their movement. Reduced to the height of the backstops.

| Targets:<br>Number of rounds to be scored:<br>Start position:<br>Gun condition: | 1 IPSC Poppers, 8 IPSC Targets, Several NS, 2 IPSC Metal plates<br>19<br>Standing anywhere inside the marked area      |
|---------------------------------------------------------------------------------|------------------------------------------------------------------------------------------------------------------------|
| Start:                                                                          | Audible                                                                                                                |
| Procedure:                                                                      | After start signal engage all the targets from designated area. IP1 activate T7-8. T7 and T8 are disappearing targets. |
| Safety angles:                                                                  | Reduced to the height of the backstops.                                                                                |