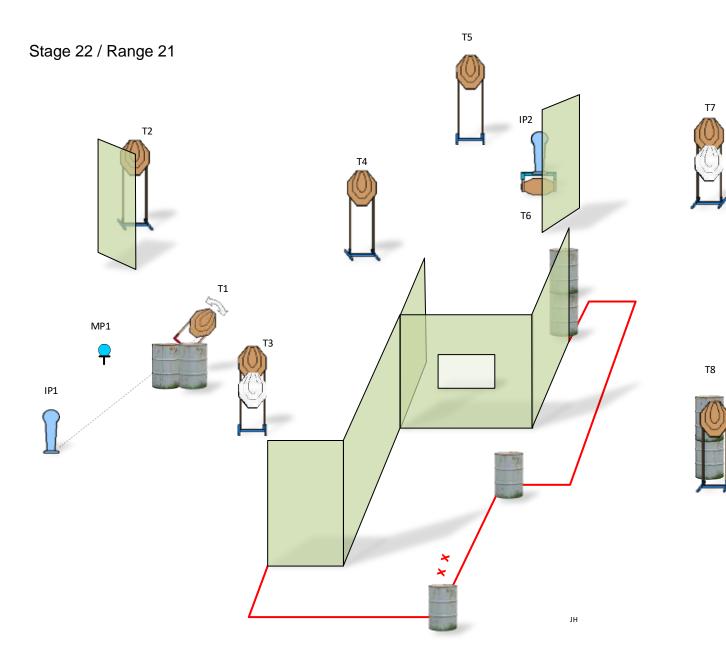

| Targets:                       | 2 IPSC Popper, 4 IPSC Targets, Several NS, 2 IPSC Metal plate                |
|--------------------------------|------------------------------------------------------------------------------|
| Number of rounds to be scored: | 12                                                                           |
| Start position:                | Standing anywhere inside the marked area                                     |
| Gun condition:                 |                                                                              |
| Start:                         | Audible                                                                      |
| Procedure:                     | After start signal engage all the targets from designated area. IP1 activate |
|                                | T2. IP2 activate T3. All moving targets stays visible at end of their        |
| movement.                      |                                                                              |
| Safety angles:                 | Reduced to the height of the backstops.                                      |