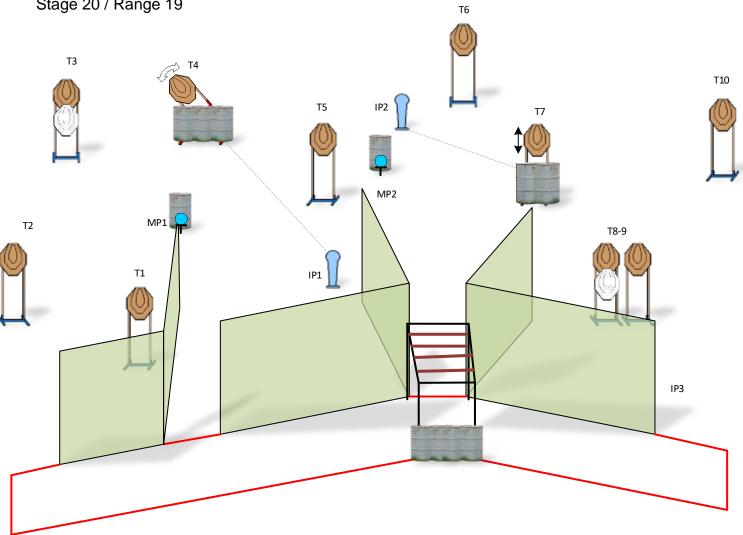

| Targets:                       | 2 IPSC Poppers, 10 IPSC Targets, Several NS, 2 IPSC Metal plates                |
|--------------------------------|---------------------------------------------------------------------------------|
| Number of rounds to be scored: | 24                                                                              |
| Start position:                | Standing anywhere inside the marked area                                        |
| Gun condition:                 |                                                                                 |
| Start:                         | Audible                                                                         |
| Procedure:                     | After start signal engage all the targets from designated area. IP1 activate    |
|                                | T4, IP2 activate T7. All moving targets stays visible at end of their movement. |
| Safety angles:                 | Reduced to the height of the backstops.                                         |