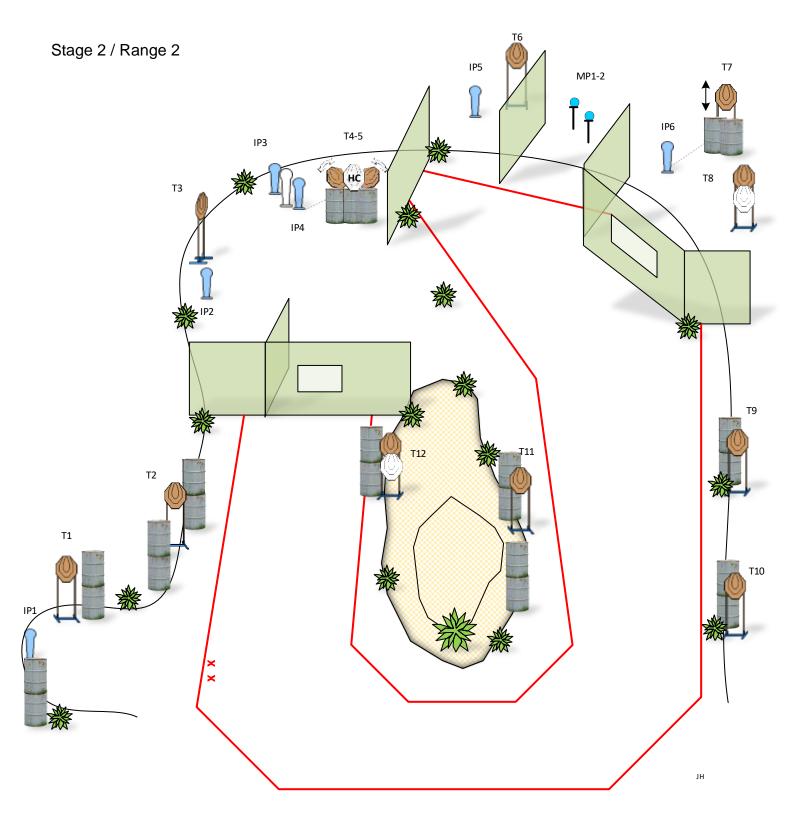

| Targets:<br>Number of rounds to be scored:<br>Start position:<br>Gun condition: | 6 IPSC Poppers, 12 IPSC Targets, Several NS, 2 IPSC Metal plates<br>32<br>Standing at marks, facing downrange                                                  |
|---------------------------------------------------------------------------------|----------------------------------------------------------------------------------------------------------------------------------------------------------------|
| Start:                                                                          | Audible                                                                                                                                                        |
| Procedure:                                                                      | After start signal engage all the targets from designated area. IP4 activate T4-5, IP6 activate T7. All moving targets stays visible at end of their movement. |

Safety angles:

Reduced to the height of the backstops.

| Targets:                       | 3 IPSC Popper, 4 IPSC Targets, Several NS, 1 IPSC Metal plate                |
|--------------------------------|------------------------------------------------------------------------------|
| Number of rounds to be scored: | 12                                                                           |
| Start position:                | Standing anywhere inside the marked area                                     |
| Gun condition:                 |                                                                              |
| Start:                         | Audible                                                                      |
| Procedure:                     | After start signal engage all the targets from designated area. IP1 activate |
|                                | T2. All moving targets stays visible at end of their movement.               |
| Safety angles:                 | Reduced to the height of the backstops.                                      |