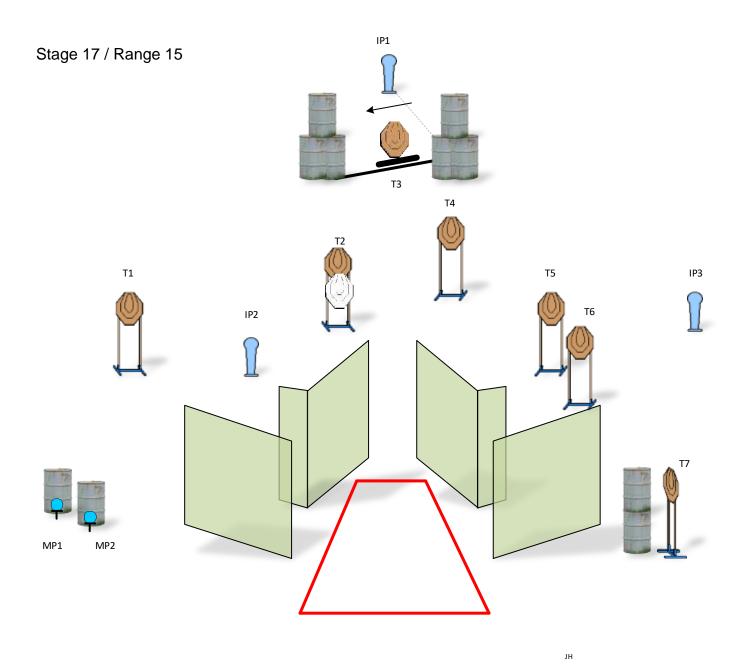

| Targets:                       | 3 IPSC Poppers, 7 IPSC Targets, Several NS, 2 IPSC Metal plates              |
|--------------------------------|------------------------------------------------------------------------------|
| Number of rounds to be scored: | 19                                                                           |
| Start position:                | Standing anywhere inside the marked area                                     |
| Gun condition:                 |                                                                              |
| Start:                         | Audible                                                                      |
| Procedure:                     | After start signal engage all the targets from designated area. IP1 activate |
|                                | T3. T3 is dissapearing target                                                |
| Safety angles:                 | Reduced to the height of the backstops.                                      |