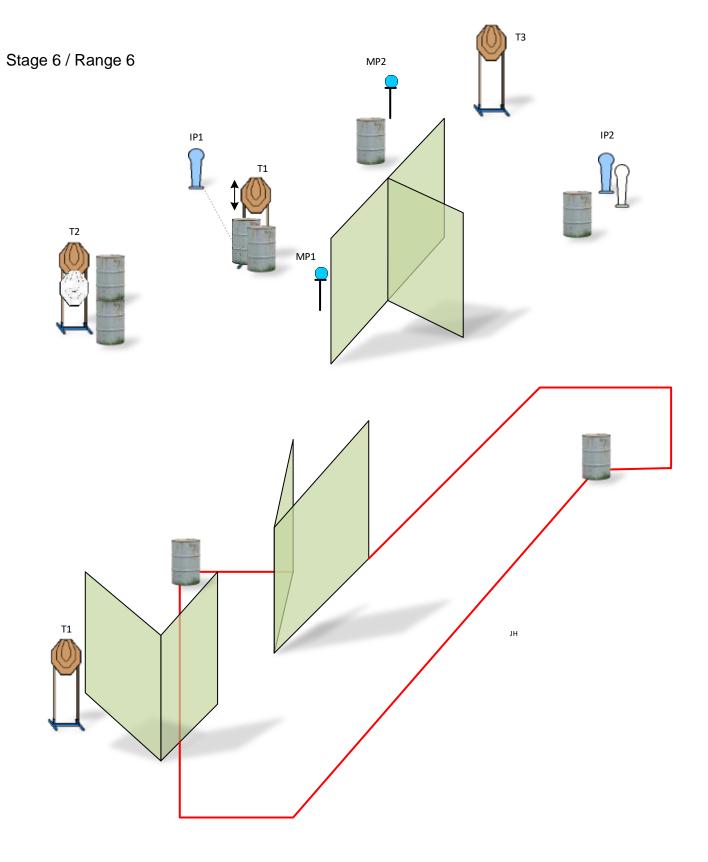

Targets:

Number of rounds to be scored: Start position: Gun condition: Start: Procedure: 2 IPSC Poppers, 13 IPSC Targets, Several NS, 4 IPSC Metal plates32Standing at marks, facing downrange

Audible

After start signal engage all the targets from designated area. IP1 activate T5, IP2 activate T8. All moving targets stays visible at end of their movement. Reduced to the height of the backstops.