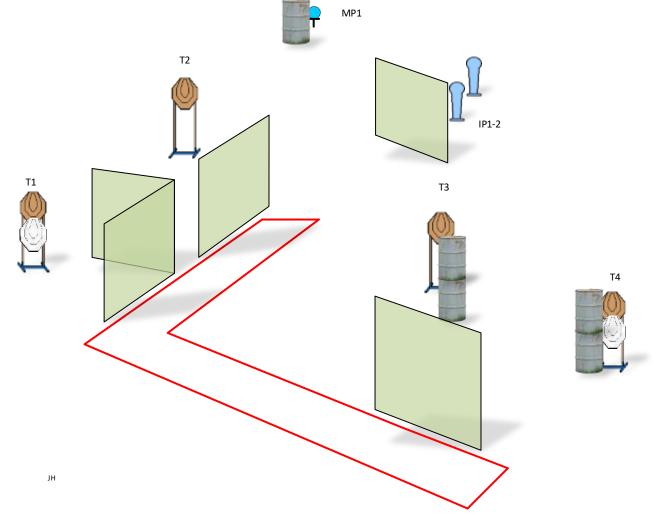

| Targets:                       | 3 IPSC Poppers, 7 IPSC Targets, Several NS, 2 IPSC Metal plates              |
|--------------------------------|------------------------------------------------------------------------------|
| Number of rounds to be scored: | 19                                                                           |
| Start position:                | Standing anywhere inside the marked area                                     |
| Gun condition:                 |                                                                              |
| Start:                         | Audible                                                                      |
| Procedure:                     | After start signal engage all the targets from designated area. IP1 activate |
|                                | T3. T3 is dissapearing target                                                |
| Safety angles:                 | Reduced to the height of the backstops.                                      |