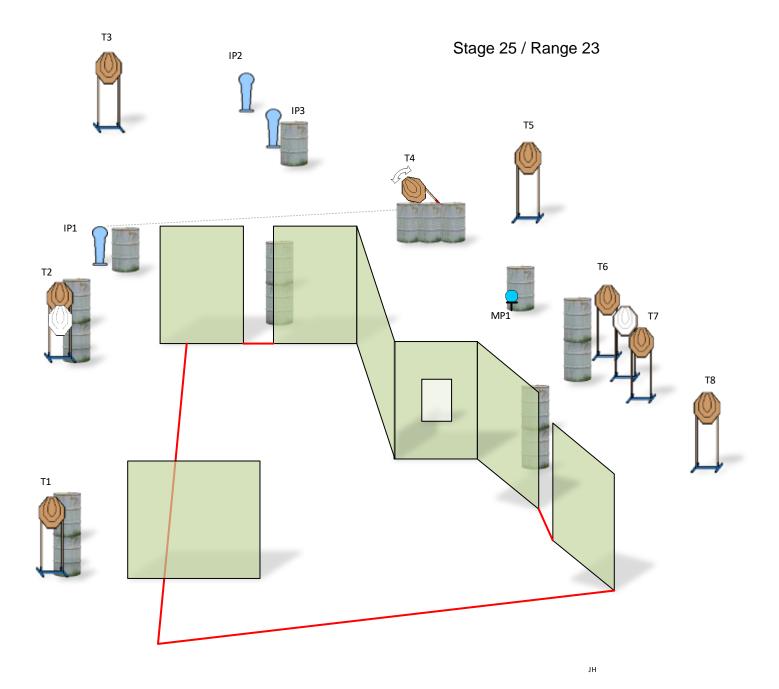

| Targets:                       | 3 IPSC Poppers, 8 IPSC Targets, Several NS, 1 IPSC Metal plates             |
|--------------------------------|-----------------------------------------------------------------------------|
| Number of rounds to be scored: | 20                                                                          |
| Start position:                | Standing anywhere inside the marked area                                    |
| Gun condition:                 |                                                                             |
| Start:                         | Audible                                                                     |
| Procedure:                     | After start signal engage all the targets from designated area. IP1 activat |
|                                | T4. All moving targets stays visible at end of their movement.              |
| Safety angles:                 | Reduced to the height of the backstops.                                     |
|                                |                                                                             |