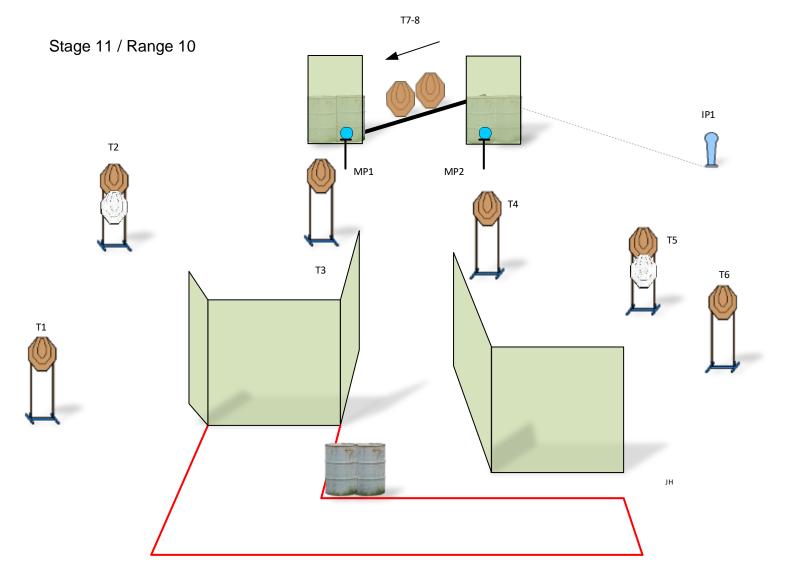

| Targets:<br>Number of rounds to be scored:<br>Start position:<br>Gun condition: | 1 IPSC Poppers, 8 IPSC Targets, Several NS, 2 IPSC Metal plates<br>19<br>Standing anywhere inside the marked area      |
|---------------------------------------------------------------------------------|------------------------------------------------------------------------------------------------------------------------|
| Start:                                                                          | Audible                                                                                                                |
| Procedure:                                                                      | After start signal engage all the targets from designated area. IP1 activate T7-8. T7 and T8 are disappearing targets. |
| Safety angles:                                                                  | Reduced to the height of the backstops.                                                                                |

| Targets:<br>Number of rounds to be scored:<br>Start position:<br>Gun condition: | 1 IPSC Popper, 5 IPSC Targets, Several NS, 1 IPSC Metal plate<br>12<br>Standing anywhere inside the marked area                            |
|---------------------------------------------------------------------------------|--------------------------------------------------------------------------------------------------------------------------------------------|
| Start:                                                                          | Audible                                                                                                                                    |
| Procedure:                                                                      | After start signal engage all the targets from designated area. IP activate T4. All moving targets stays visible at end of their movement. |
| Safety angles:                                                                  | Reduced to the height of the backstops.                                                                                                    |