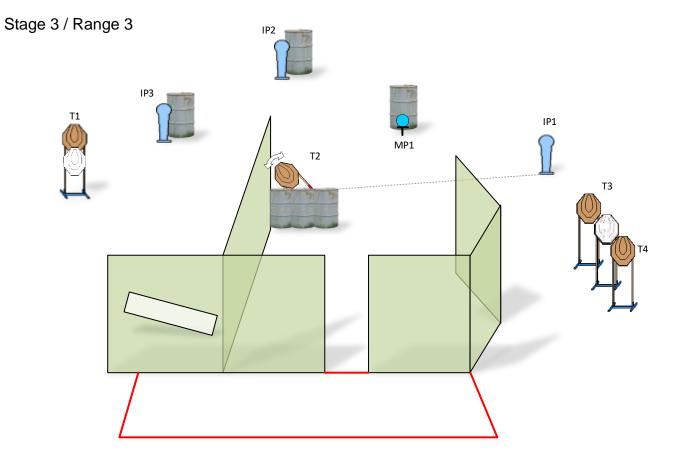

| Targets:<br>Number of rounds to be scored:<br>Start position: | <ul><li>7 IPSC Poppers, 11 IPSC Targets, Several NS, 3 IPSC Metal plates</li><li>32</li><li>Standing at marks, facing downrange</li></ul>                                     |
|---------------------------------------------------------------|-------------------------------------------------------------------------------------------------------------------------------------------------------------------------------|
| Gun condition:                                                |                                                                                                                                                                               |
| Start:                                                        | Audible                                                                                                                                                                       |
| Procedure:                                                    | After start signal engage all the targets from designated area. IP1 activate T1, IP5 activate T4, IP6 activate T8. All moving targets stays visible at end of their movement. |
| Safety angles:                                                | Reduced to the height of the backstops.                                                                                                                                       |