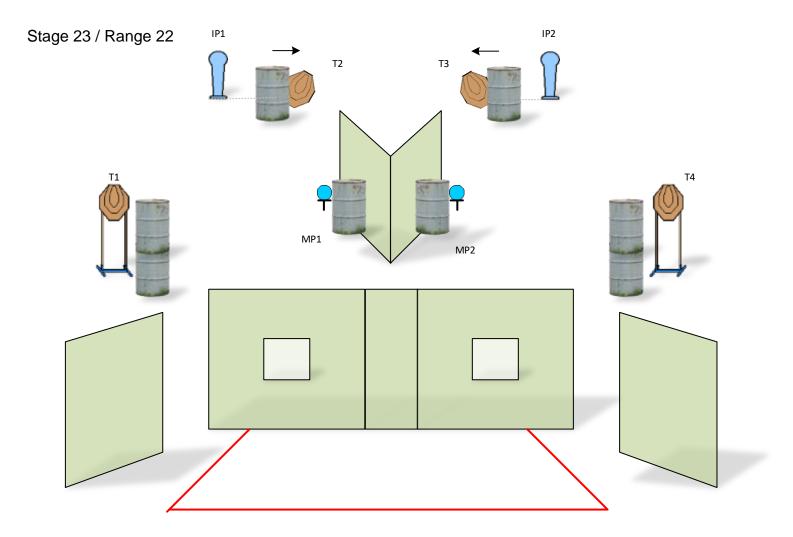

| Targets:                       | 2 IPSC Popper, 4 IPSC Targets, Several NS, 1 IPSC Metal plate   |
|--------------------------------|-----------------------------------------------------------------|
| Number of rounds to be scored: | 11                                                              |
| Start position:                | Standing anywhere inside the marked area                        |
| Gun condition:                 |                                                                 |
| Start:                         | Audible                                                         |
| Procedure:                     | After start signal engage all the targets from designated area. |
| Safety angles:                 | Reduced to the height of the backstops.                         |