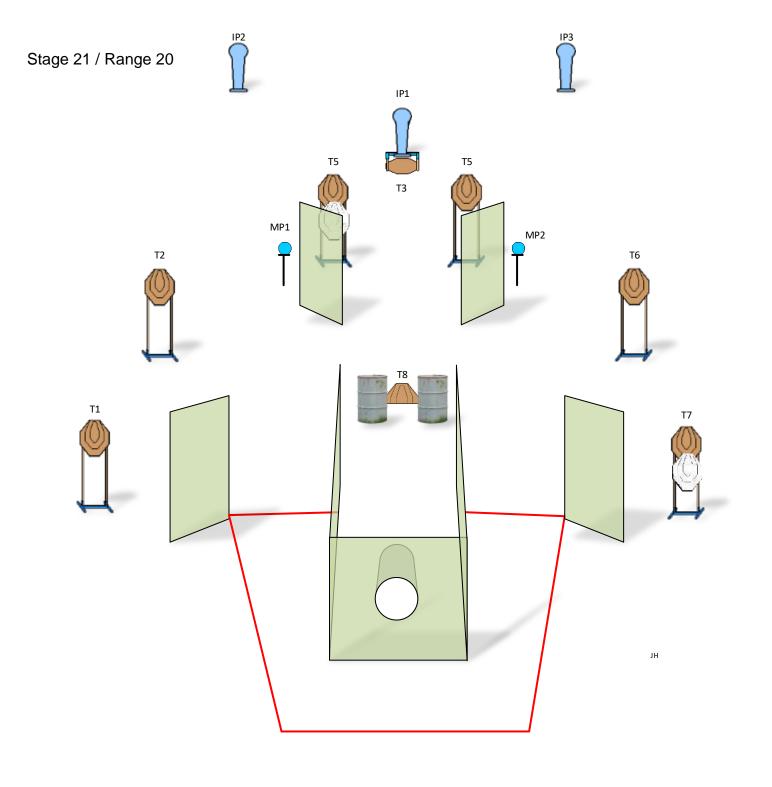

JΗ

Targets: Number of rounds to be scored: Start position: Gun condition: Start: Procedure:

Safety angles:

3 IPSC Poppers, 8 IPSC Targets, Several NS, 2 IPSC Metal plates 21

Standing anywhere inside the marked area

Audible

After start signal engage all the targets from designated area. IP1 activate T3. All moving targets stays visible at end of their movement. Reduced to the height of the backstops.

| Targets:                       | 2 IPSC Poppers, 8 IPSC Targets, Several NS, 1 IPSC Metal plates                 |
|--------------------------------|---------------------------------------------------------------------------------|
| Number of rounds to be scored: | 19                                                                              |
| Start position:                | Standing at marks, facing downrange                                             |
| Gun condition:                 |                                                                                 |
| Start:                         | Audible                                                                         |
| Procedure:                     | After start signal engage all the targets from designated area. IP1 activate    |
|                                | T1, IP2 activate T6. All moving targets stays visible at end of their movement. |
| Safety angles:                 | Reduced to the height of the backstops.                                         |