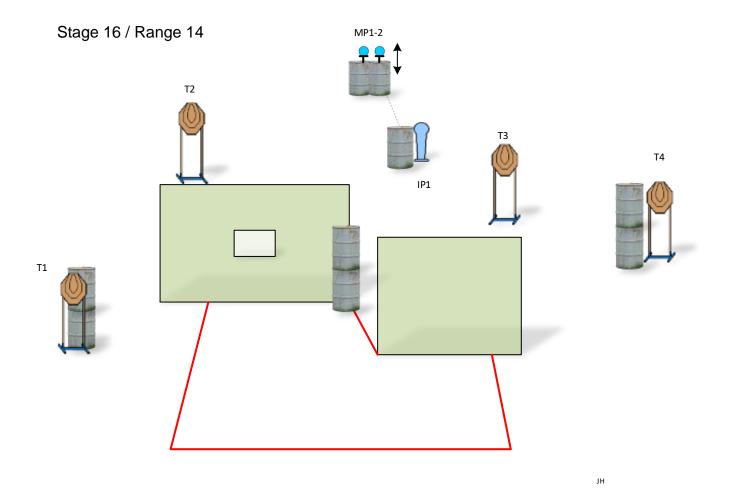

| Targets:<br>Number of rounds to be scored:<br>Start position: | <ul><li>1 IPSC Popper, 4 IPSC Targets, Several NS, 2 IPSC Metal plate</li><li>11</li><li>Standing anywhere inside the marked area</li></ul>    |
|---------------------------------------------------------------|------------------------------------------------------------------------------------------------------------------------------------------------|
| Gun condition:                                                |                                                                                                                                                |
| Start:                                                        | Audible                                                                                                                                        |
| Procedure:                                                    | After start signal engage all the targets from designated area. IP1 activate MP1-2. All moving targets stays visible at end of their movement. |
| Safety angles:                                                | Reduced to the height of the backstops.                                                                                                        |