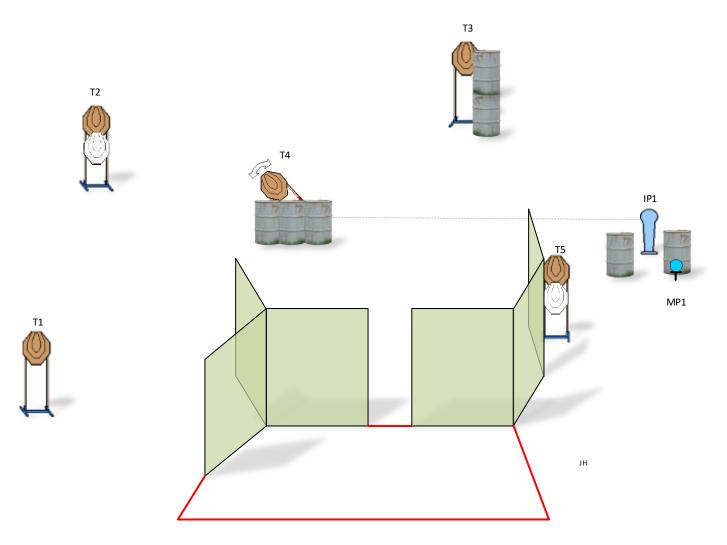

Targets:2 IPSC Poppers, 6 IPSC Targets, Several NS, 2 IPSC Metal platesNumber of rounds to be scored:16Start position:Standing anywhere inside the marked areaGun condition:Start:Start:AudibleProcedure:After start signal engage all the targets from designated area. IP2 activate<br/>T4. All moving targets stays visible at end of their movement.Safety angles:Reduced to the height of the backstops.

Targets:

Number of rounds to be scored: Start position: Gun condition: Start: Procedure: 2 IPSC Poppers, 4 IPSC Targets, Several NS, 2 IPSC Metal plates 12 Standing anywhere inside the marked area

## Audible

After start signal engage all the targets from designated area. IP1 activate T1. All moving targets stays visible at end of their movement. Reduced to the height of the backstops.

| Targets:                       | 2 IPSC Poppers, 5 IPSC Targets, Several NS                                                                                                         |
|--------------------------------|----------------------------------------------------------------------------------------------------------------------------------------------------|
| Number of rounds to be scored: | 12                                                                                                                                                 |
| Start position:                | Standing anywhere inside the marked area                                                                                                           |
| Gun condition:                 |                                                                                                                                                    |
| Start:                         | Audible                                                                                                                                            |
| Procedure:                     | After start signal engage all the targets from designated area. IP1 or IP2 activate T1. All moving targets stays visible at end of their movement. |
| Safety angles:                 | Reduced to the height of the backstops.                                                                                                            |