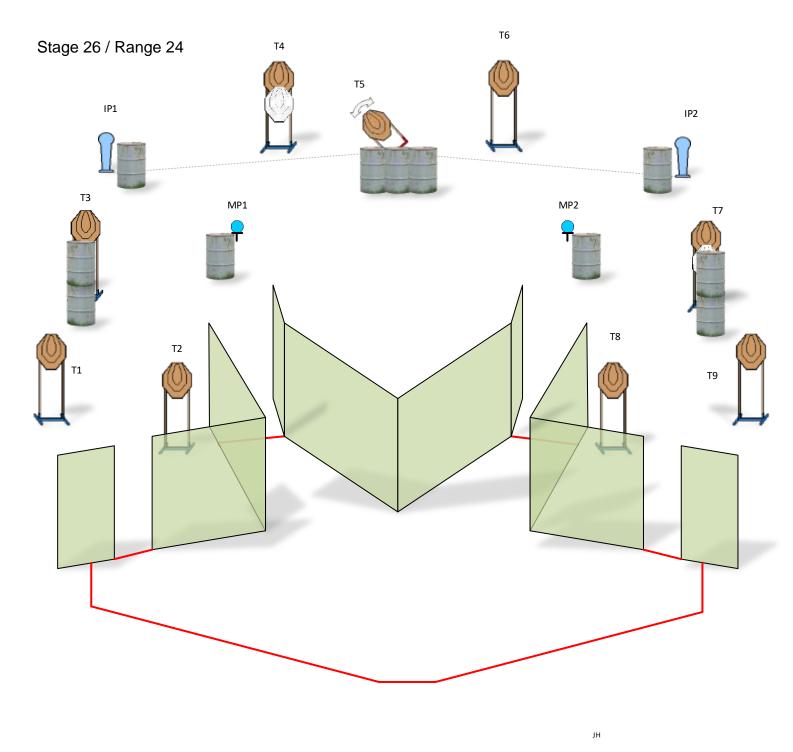

| _                              |                                                                                                                                                    |
|--------------------------------|----------------------------------------------------------------------------------------------------------------------------------------------------|
| Targets:                       | 2 IPSC Poppers, 9 IPSC Targets, Several NS, 2 IPSC Metal plates                                                                                    |
| Number of rounds to be scored: | 22                                                                                                                                                 |
| Start position:                | Standing anywhere inside the marked area                                                                                                           |
| Gun condition:                 |                                                                                                                                                    |
| Start:                         | Audible                                                                                                                                            |
| Procedure:                     | After start signal engage all the targets from designated area. IP1 or IP2 activate T5. All moving targets stays visible at end of their movement. |
| Safety angles:                 | Reduced to the height of the backstops.                                                                                                            |