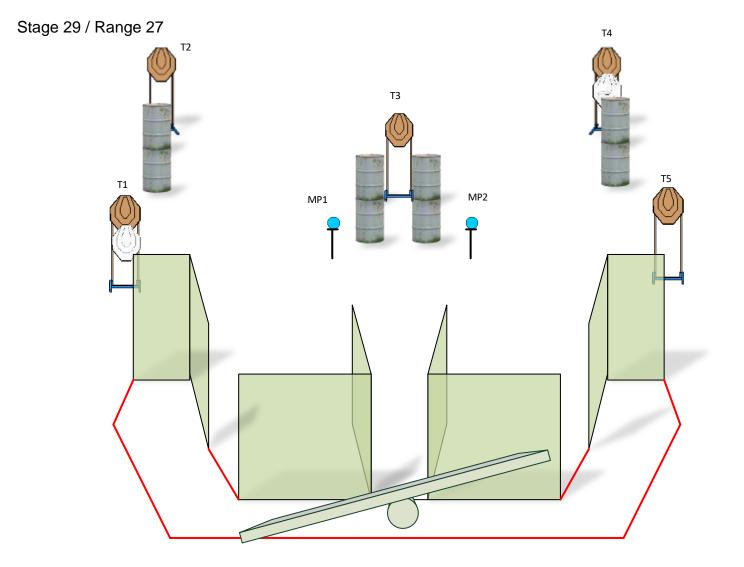

| Targets:                       | 8 IPSC Targets, Several NS, 2 IPSC Metal plates                 |
|--------------------------------|-----------------------------------------------------------------|
| Number of rounds to be scored: | 18                                                              |
| Start position:                | Standing anywhere inside the marked area                        |
| Gun condition:                 |                                                                 |
| Start:                         | Audible                                                         |
| Procedure:                     | After start signal engage all the targets from designated area. |
| Safety angles:                 | Reduced to the height of the backstops.                         |
|                                |                                                                 |