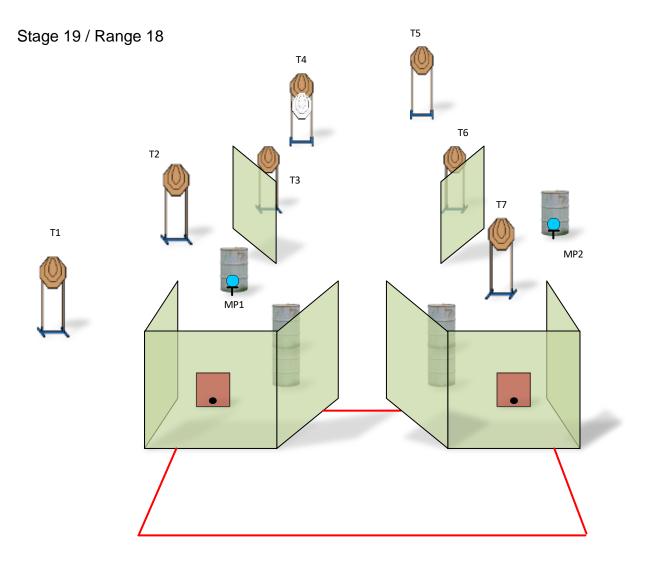

| Targets:                       | 8 IPSC Targets, Several NS, 2 IPSC Metal plates                 |
|--------------------------------|-----------------------------------------------------------------|
| Number of rounds to be scored: | 18                                                              |
| Start position:                | Standing anywhere inside the marked area                        |
| Gun condition:                 |                                                                 |
| Start:                         | Audible                                                         |
| Procedure:                     | After start signal engage all the targets from designated area. |
| Safety angles:                 | Reduced to the height of the backstops.                         |
|                                |                                                                 |