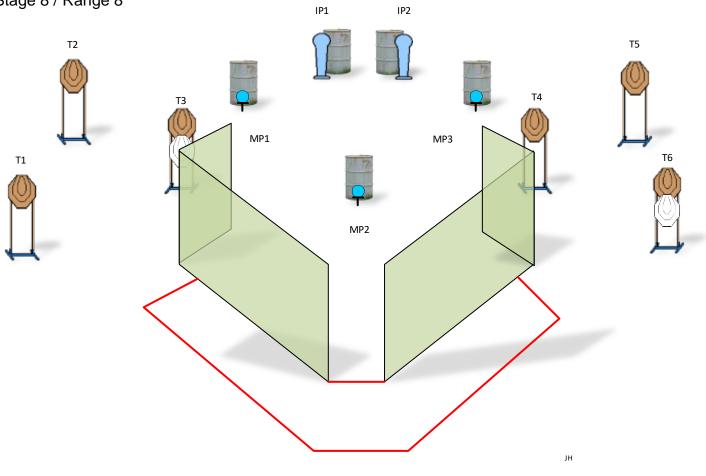

Targets:

Number of rounds to be scored: Start position: Gun condition: Start: Procedure: 2 IPSC Poppers, 13 IPSC Targets, Several NS, 3 IPSC Metal plates 31 Standing at marks, facing downrange

Audible

After start signal engage all the targets from designated area. IP1 activate T6. All moving targets stays visible at end of their movement. Reduced to the height of the backstops.