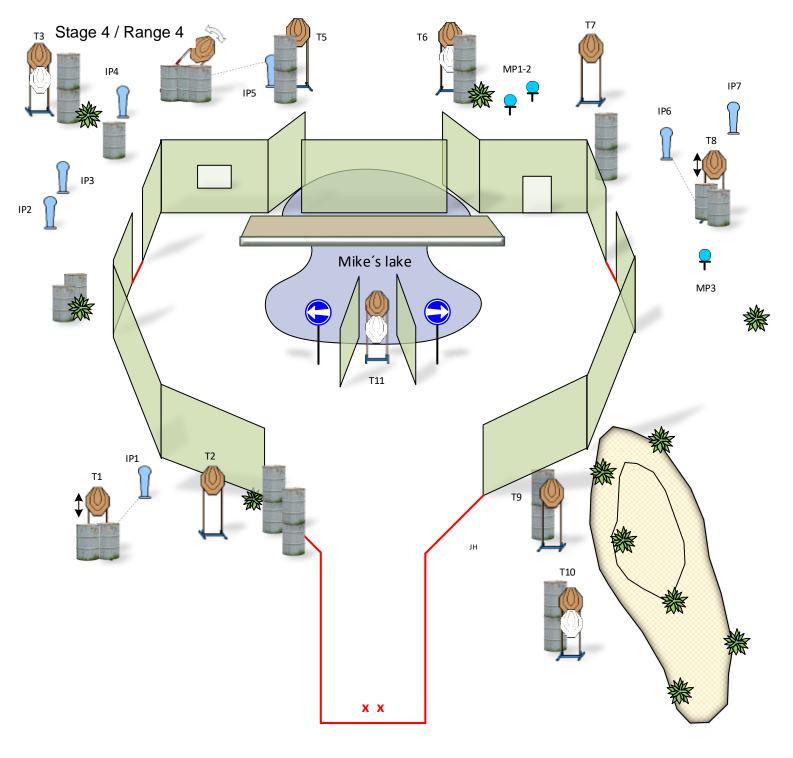

Targets:2 IPSC Poppers, 6 IPSC Targets, Several NS, 2 IPSC Metal platesNumber of rounds to be scored:16Start position:Standing anywhere inside the marked areaGun condition:Start:Start:AudibleProcedure:After start signal engage all the targets from designated area. IP2 activate<br/>T4. All moving targets stays visible at end of their movement.Safety angles:Reduced to the height of the backstops.