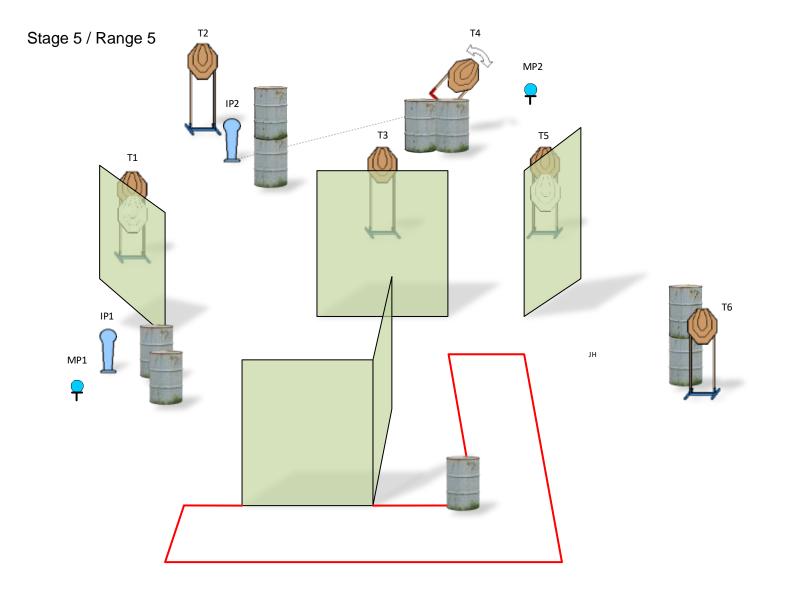

Targets: Number of rounds to be scored: Start position: Gun condition: Start: Procedure: 3 IPSC Poppers, 9 IPSC Targets, Several NS, 3 IPSC Metal plates 24 Standing at marks, facing downrange

Audible

After start signal engage all the targets from designated area. IP1 activate T2. All moving targets stays visible at end of their movement. Reduced to the height of the backstops.