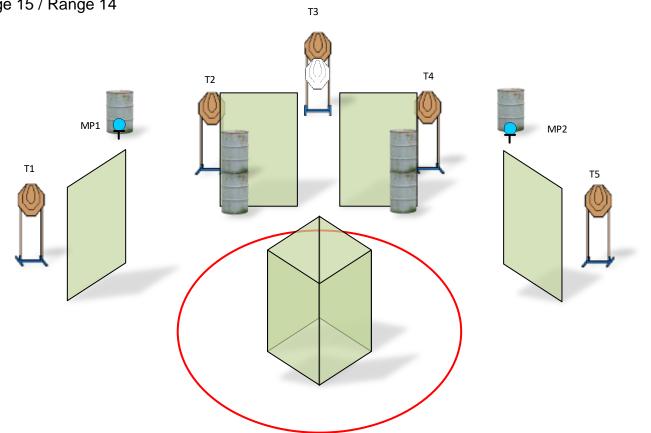

| Targets:                       | 8 IPSC Targets, Several NS, 2 IPSC Metal plates                 |
|--------------------------------|-----------------------------------------------------------------|
| Number of rounds to be scored: | 18                                                              |
| Start position:                | Standing anywhere inside the marked area                        |
| Gun condition:                 |                                                                 |
| Start:                         | Audible                                                         |
| Procedure:                     | After start signal engage all the targets from designated area. |
| Safety angles:                 | Reduced to the height of the backstops.                         |
|                                |                                                                 |