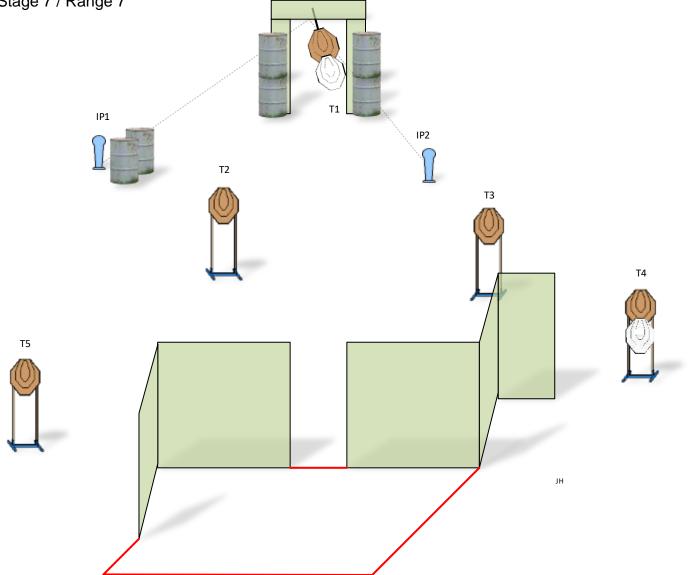

Targets: 3 IPSC Poppers, 13 IPSC Targets, Several NS, 3 IPSC Metal plates Number of rounds to be scored: 32 Start position: Standing at marks, facing downrange Gun condition: Start: Audible Procedure:

Safety angles:

After start signal engage all the targets from designated area. IP1 activate T5, IP2 activate T7. All moving targets stays visible at end of their movement. Reduced to the height of the backstops.