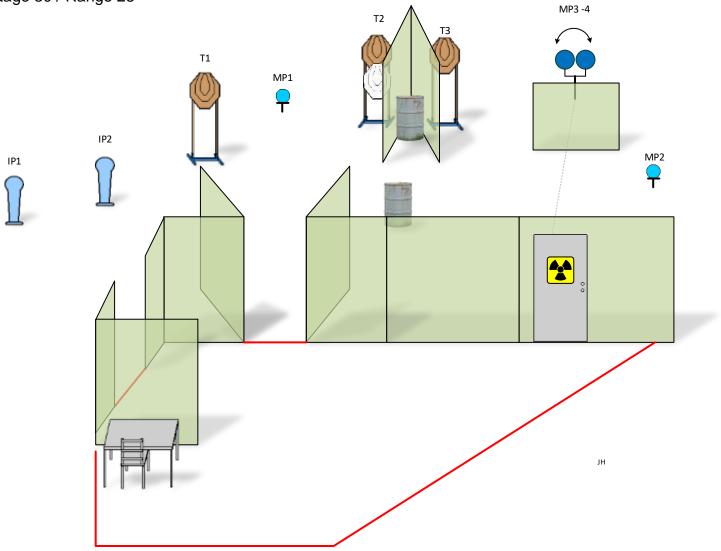

| Targets:                       | 2 IPSC Poppers, 3 IPSC Targets, Several NS, 4 IPSC Metal plates               |
|--------------------------------|-------------------------------------------------------------------------------|
| Number of rounds to be scored: | 12                                                                            |
| Start position:                | Sitting on a chair, his hands on the table                                    |
| Gun condition:                 | Holstered, chamber empty, magazine inserted                                   |
| Start:                         | Audible                                                                       |
| Procedure:                     | After start signal engage all the targets from designated area. Door activate |
|                                | MP3 and 4. All moving targets stays visible at end of their movement.         |
| Safety angles:                 | Reduced to the height of the backstops.                                       |