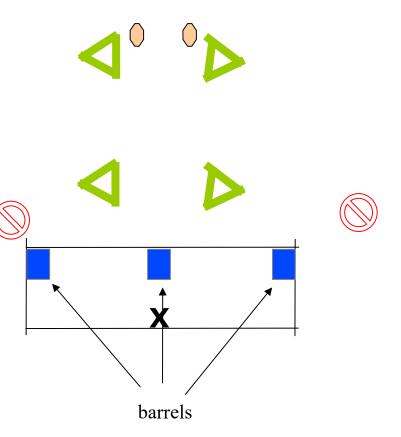

demonstrated

start-signal: audible

procedure : after the start-signal engage all targets from within the designated

area.

Distance: 45m

Stage 6 Range 10

targets: 1 IPSC-target, 5 IPSC-popper, 3

**IPSC-plates** 

Rounds to be scored: 10

rifle ready condition: option 1

start-position: standing at X as

demonstrated

start-signal: audible

procedure: after the start-signal engage all targets from within the designated

area.