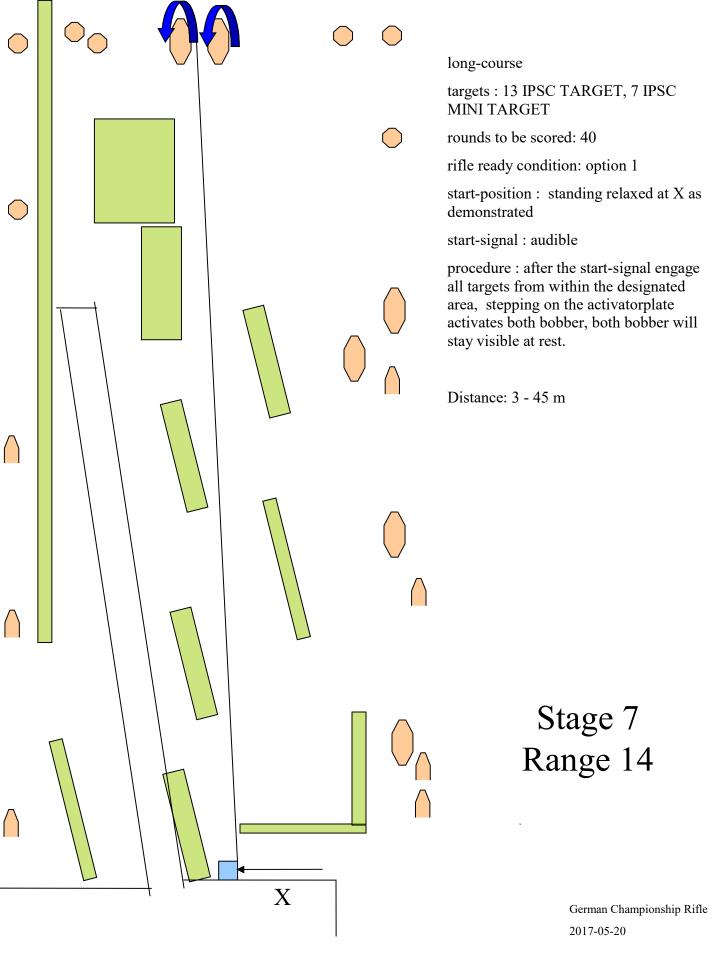

Rounds to be scored: 10

rifle ready condition: option 1

start-position: standing at X as

demonstrated

start-signal: audible

procedure: after the start-signal engage all targets from within the designated

area.

Distance: 30 - 200 m

bed

Stage 8 Range 18b

post

mediumcourse

 $targets: 10\ IPSC\text{-}targets$ 

rounds to be scored: 20

rifle ready condition: option 3