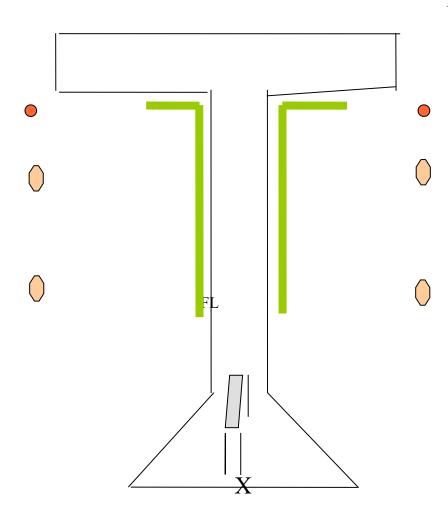

demonstrated

start-signal: audible

procedure : after the start-signal engage all targets from within the designated

area.

Distance: 45m

Stage 6 Range 10

targets: 1 IPSC-target, 5 IPSC-popper, 3

**IPSC-plates** 

Rounds to be scored: 10

rifle ready condition: option 1

start-position: standing at X as

demonstrated

start-signal: audible

procedure: after the start-signal engage all targets from within the designated

area.