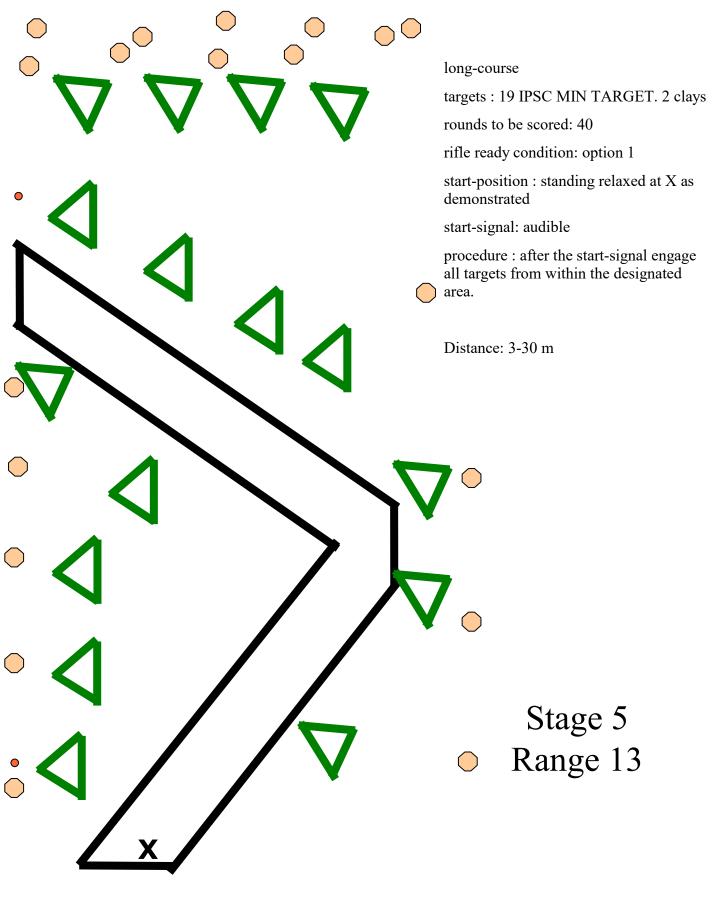

demonstrated

start-signal: audible

procedure : after the start-signal engage all targets from within the designated

area.

Distance: 45m

Stage 6 Range 10

targets: 1 IPSC-target, 5 IPSC-popper, 3

**IPSC-plates** 

Rounds to be scored: 10

rifle ready condition: option 1

start-position: standing at X as

demonstrated

start-signal: audible

procedure: after the start-signal engage all targets from within the designated

area.