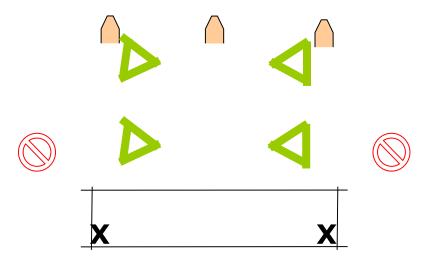

Stage 9 Range 18a

medium-course

targets: 5 IPSC MINI TARGET, 10

IPSC-popper

Rounds to be scored: 20

rifle ready condition: option 1

start-position: standing at X as

demonstated

start-signal: audible

procedure: after the start-signal engage all targets from within the designated

area.

Distance: 30 – 200 m

Stage 10 Range 17b

targets: 3 IPSC TARGET, 4 IPSC-

plates

Rounds to be scored: 10