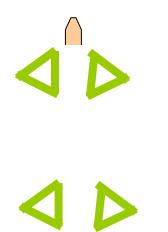

#### Safety angles

Reduced safety angles are requested and approved by RD and shown in the WSB. They will be clearly marked on the range and be shown by the RO during briefing.

= wall (web)

targets: 4 IPSC MINI TARGET, 2 Clays

rounds to be scored 10

rifle ready condition: option 3

start-position: standing relaxed at X as

demonstrated

Startsignal: audible

Procedure: after the signal engage all targets from within the designated area.