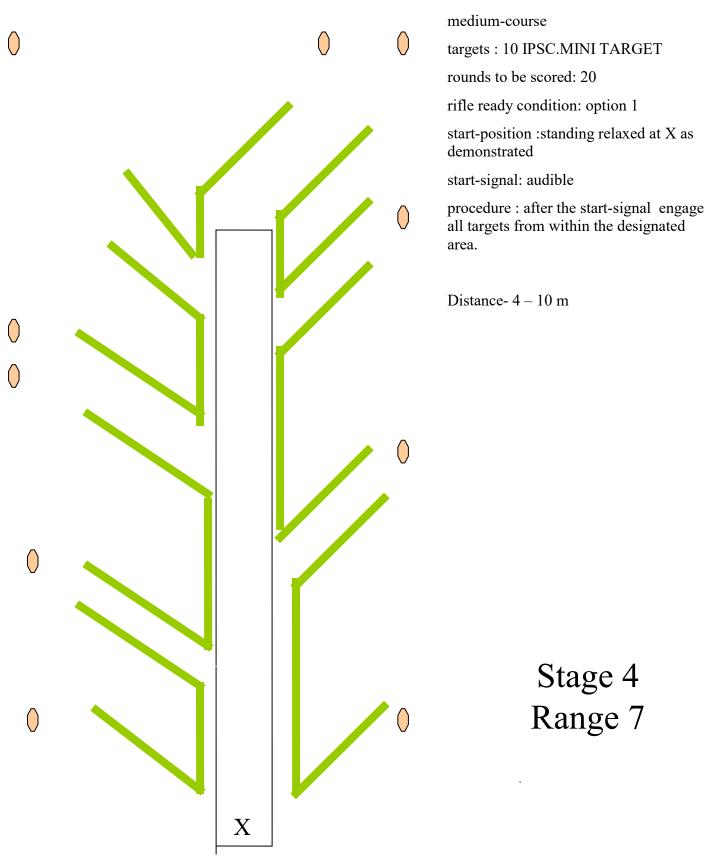

start-position: standing relaxed at X facing uprange, both feet touching the mark

start-signal: audible

procedure: after the signal engage all targets from within the designated area

Distance: 4 - 15 m

Stage 2 Range