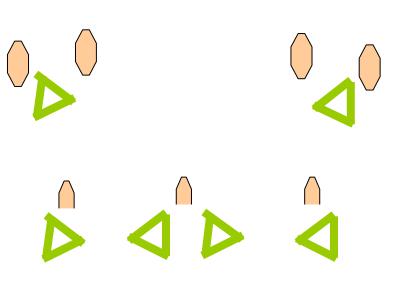

Distance: 2 - 20m

Stage 1 Range 4

targets: 8 IPSC MINI TARGET, 4 clays

rounds to be scored: 20

rifle ready condition: option 2, placed on the desk, muzzle pointing straight downrange, muzzle plain with the front end of the desk

start-position: standing relaxed at X facing uprange, both feet touching the mark

start-signal: audible

procedure: after the signal engage all targets from within the designated area

Distance: 4 - 15 m

Stage 2 Range