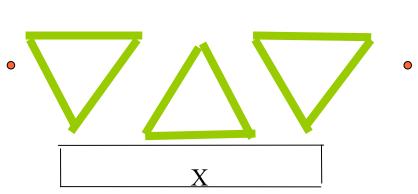

German Championship Rifle 2017-05-20

FL

targets: 4 IPSC TARGET

rounds to be scored 8

rifle ready condition: option 1

start-position: standing relaxed at X as

demonstrated

Startsignal: audible

Procedure: after the signal engage all targets from within the designated area

Distance: 6m

Stage 3 Range 6

targets: 4 IPSC.MINI TARGET

Rounds to be scored: 8

rifle ready condition: option 1

start-position : standing at X as