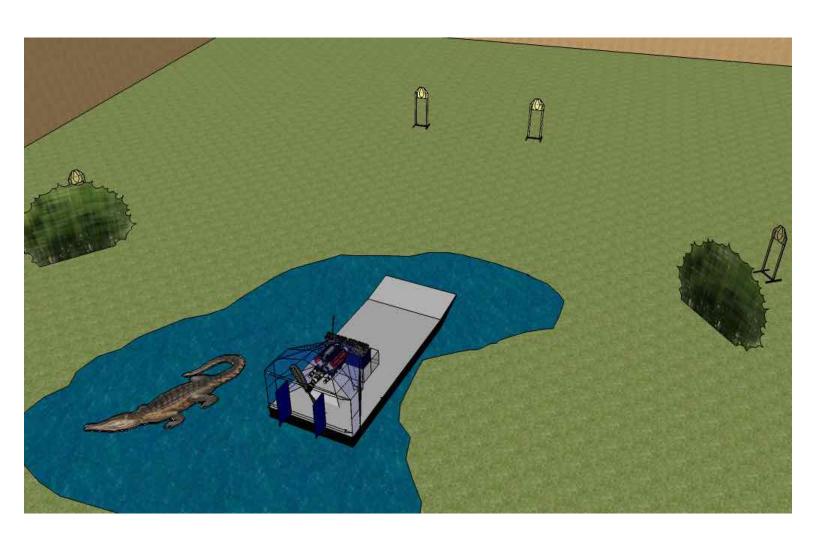

### WORLD SHOOT XVII 2014 Everglades Stage SEVENTEEN

START POSITION: Seated in A, both hands holding controls.

STAGE PROCEDURE: On signal, engage targets from

within shooting area.

**GUN READY CONDITION: UNloaded and holstered** 

SCORING: 8 rounds, 40 points TARGETS: 4 IPSC targets