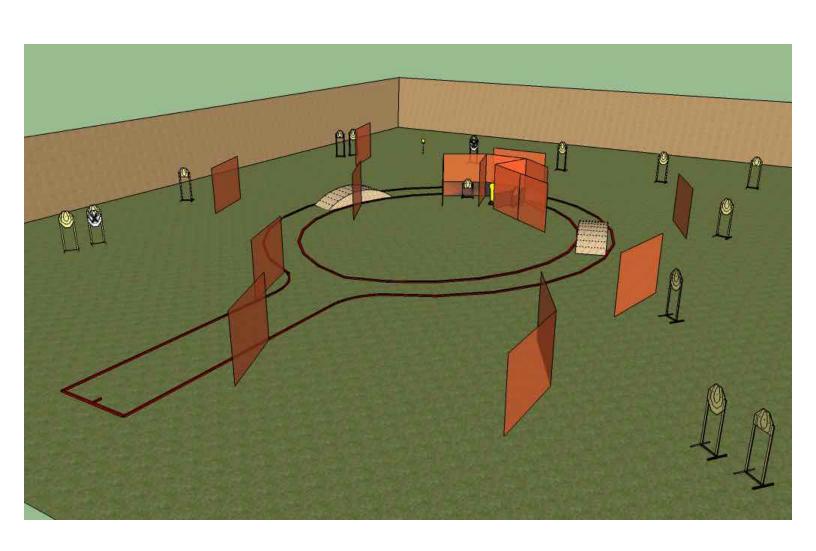

### WORLD SHOOT XVII 2014 Scenic Highway Stage FOURTEEN

START POSITION: Standing in A, heels touching fault line

STAGE PROCEDURE: On signal, engage targets from

within shooting area.

**GUN READY CONDITION: Loaded and holstered** 

SCORING: 32 rounds, 160 points

TARGETS: 15 IPSC targets, 1 IPSC popper, 1 IPSC plate