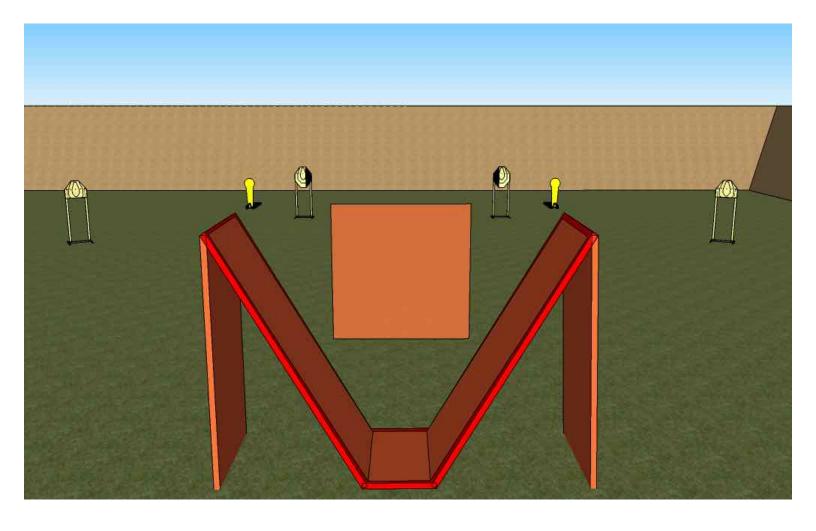

### WORLD SHOOT XVII 2014 Space Cook Stage THIRTEEN

START POSITION: Standing in A, hands relaxed at sides.

STAGE PROCEDURE: On signal, engage targets from within the shooting area. Shooting area is on the 'V' platform.

**GUN READY CONDITION: Loaded and holstered** 

SCORING: 10 rounds, 50 points

TARGETS: 4 IPSC targets, 2 IPSC poppers