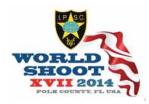

### WORLD SHOOT XVII 2014 Scenic Highway Stage FOURTEEN

START POSITION: Standing in A, heels touching fault line

STAGE PROCEDURE: On signal, engage targets from

within shooting area.

**GUN READY CONDITION: Loaded and holstered** 

SCORING: 32 rounds, 160 points

TARGETS: 15 IPSC targets, 1 IPSC popper, 1 IPSC plate